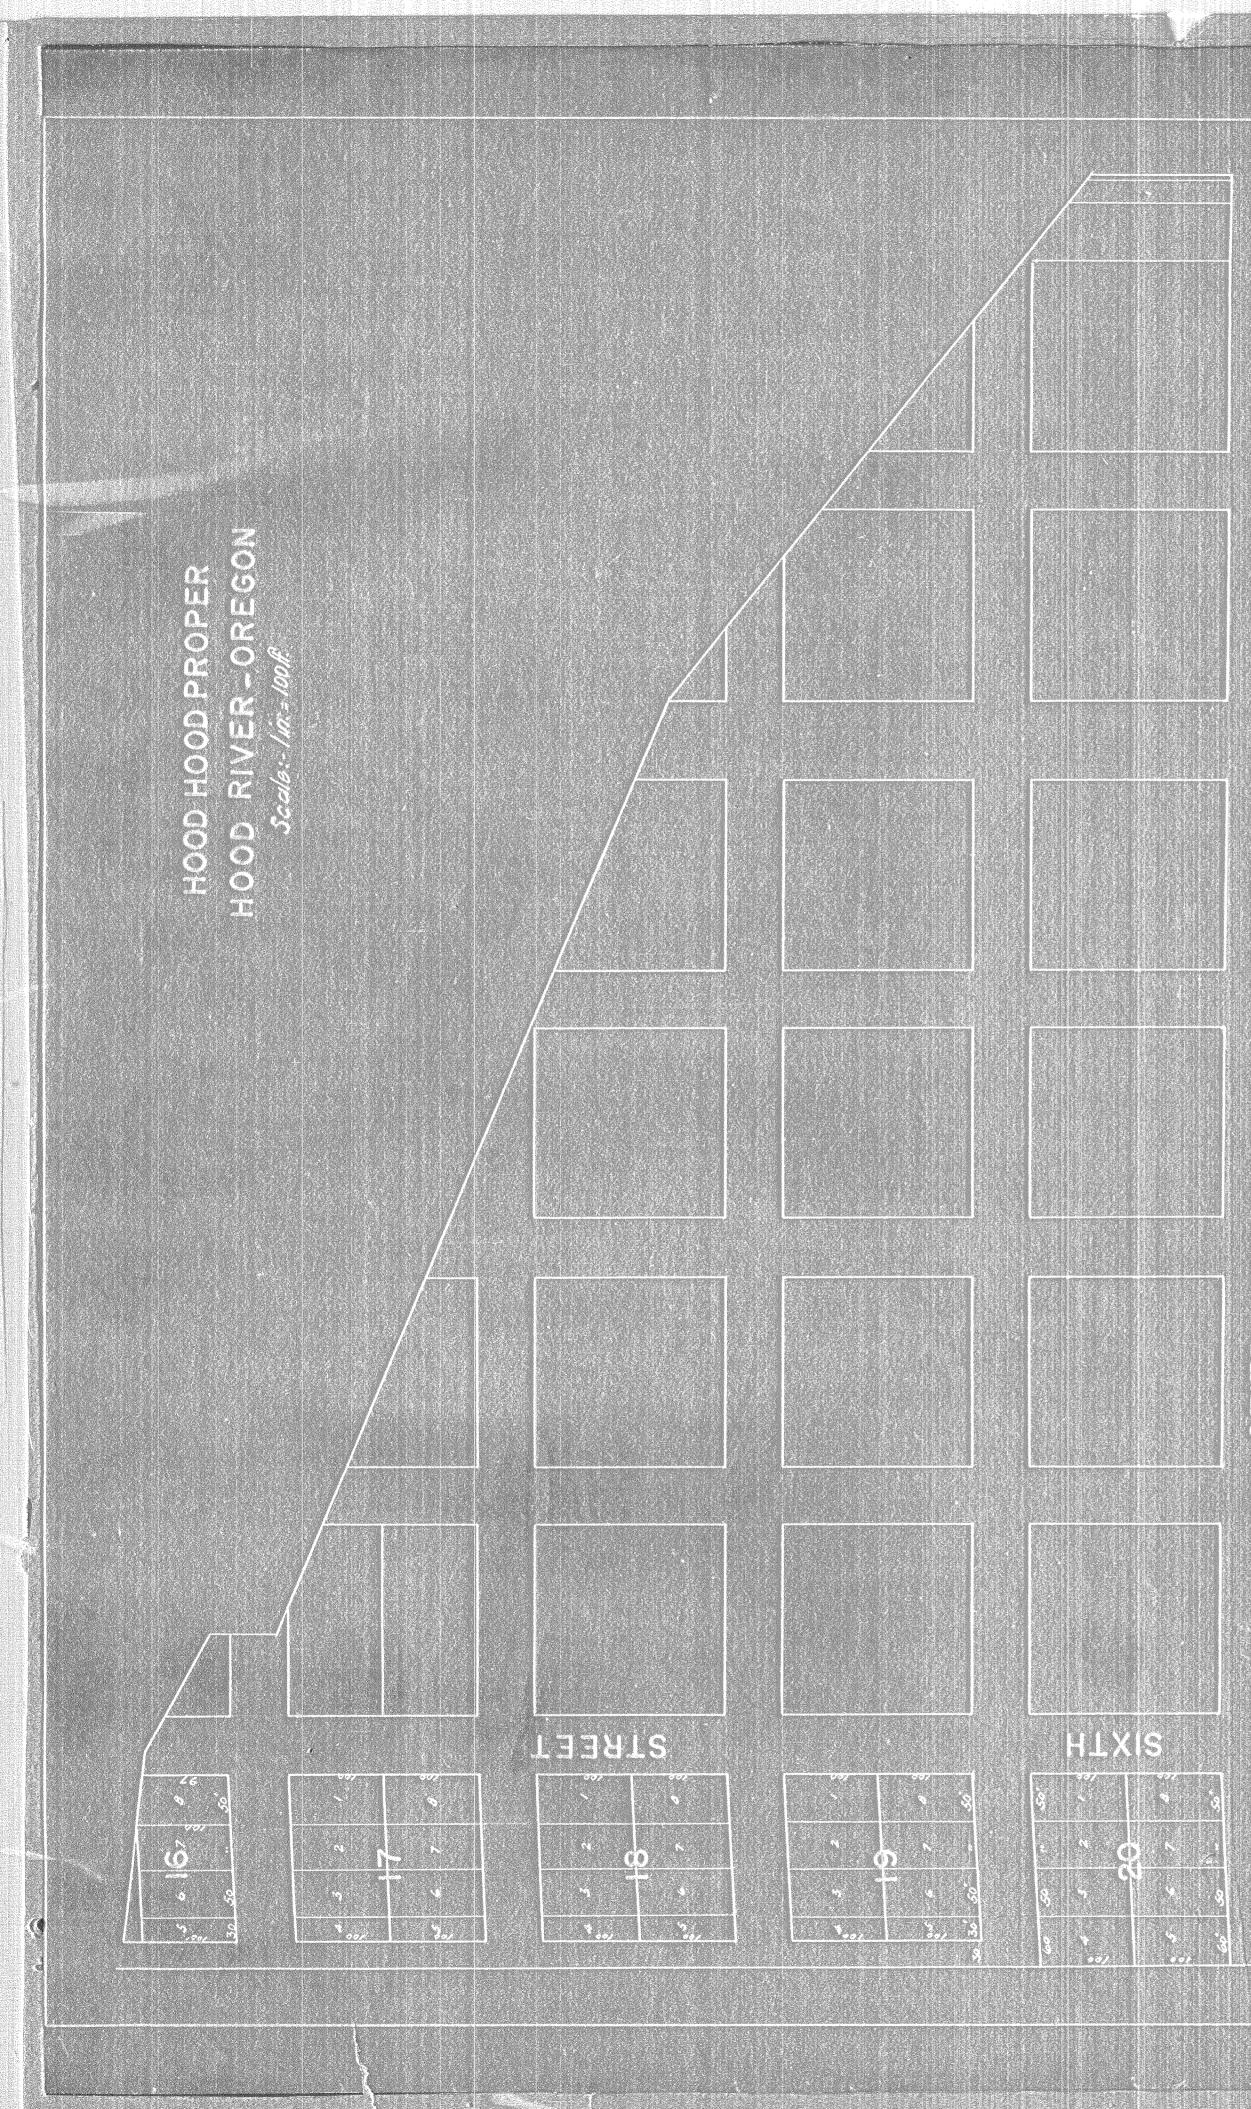

All Lots not otherwise designated in Blocks A.B. 1,5,0,16,17,18,19,20,25,28,29,37,74,35,36,37, and 32, are 50 by 100. Scale of 100 ft = { insh.

Surveyed by Joseph A. Vilson, A April, 1890.

Transcribed from top. P . & Decds page >>6

## TOOD SIVEN PROFES.

Hood River Proper comprises all Blocks, Lots, Streets and Avanuas numbered, lattared of aread as about on thighlat. the North and South sides of blocks a mbased 16,17,18,19,20,21 and the north side of block 22 as for eist as the N.E.Cor. of Lot 3, see run at an angle of South . out West. The North side of Lots A, R, C, D, E and F and Sheeman Avenue, are run at an engle of Worth Scill West. Mazel, Pleasantview, Wontello and Prospeat Avanues and May Street are on East and West. All streets crossing above named streets and avenues are run north and South execut Parkhurst Avenua which is out as follows, Beginning at a point 30 ft. East of M. . Cor. of Lot, 3, Block 22, the ence South 40° Fast 120 ft.