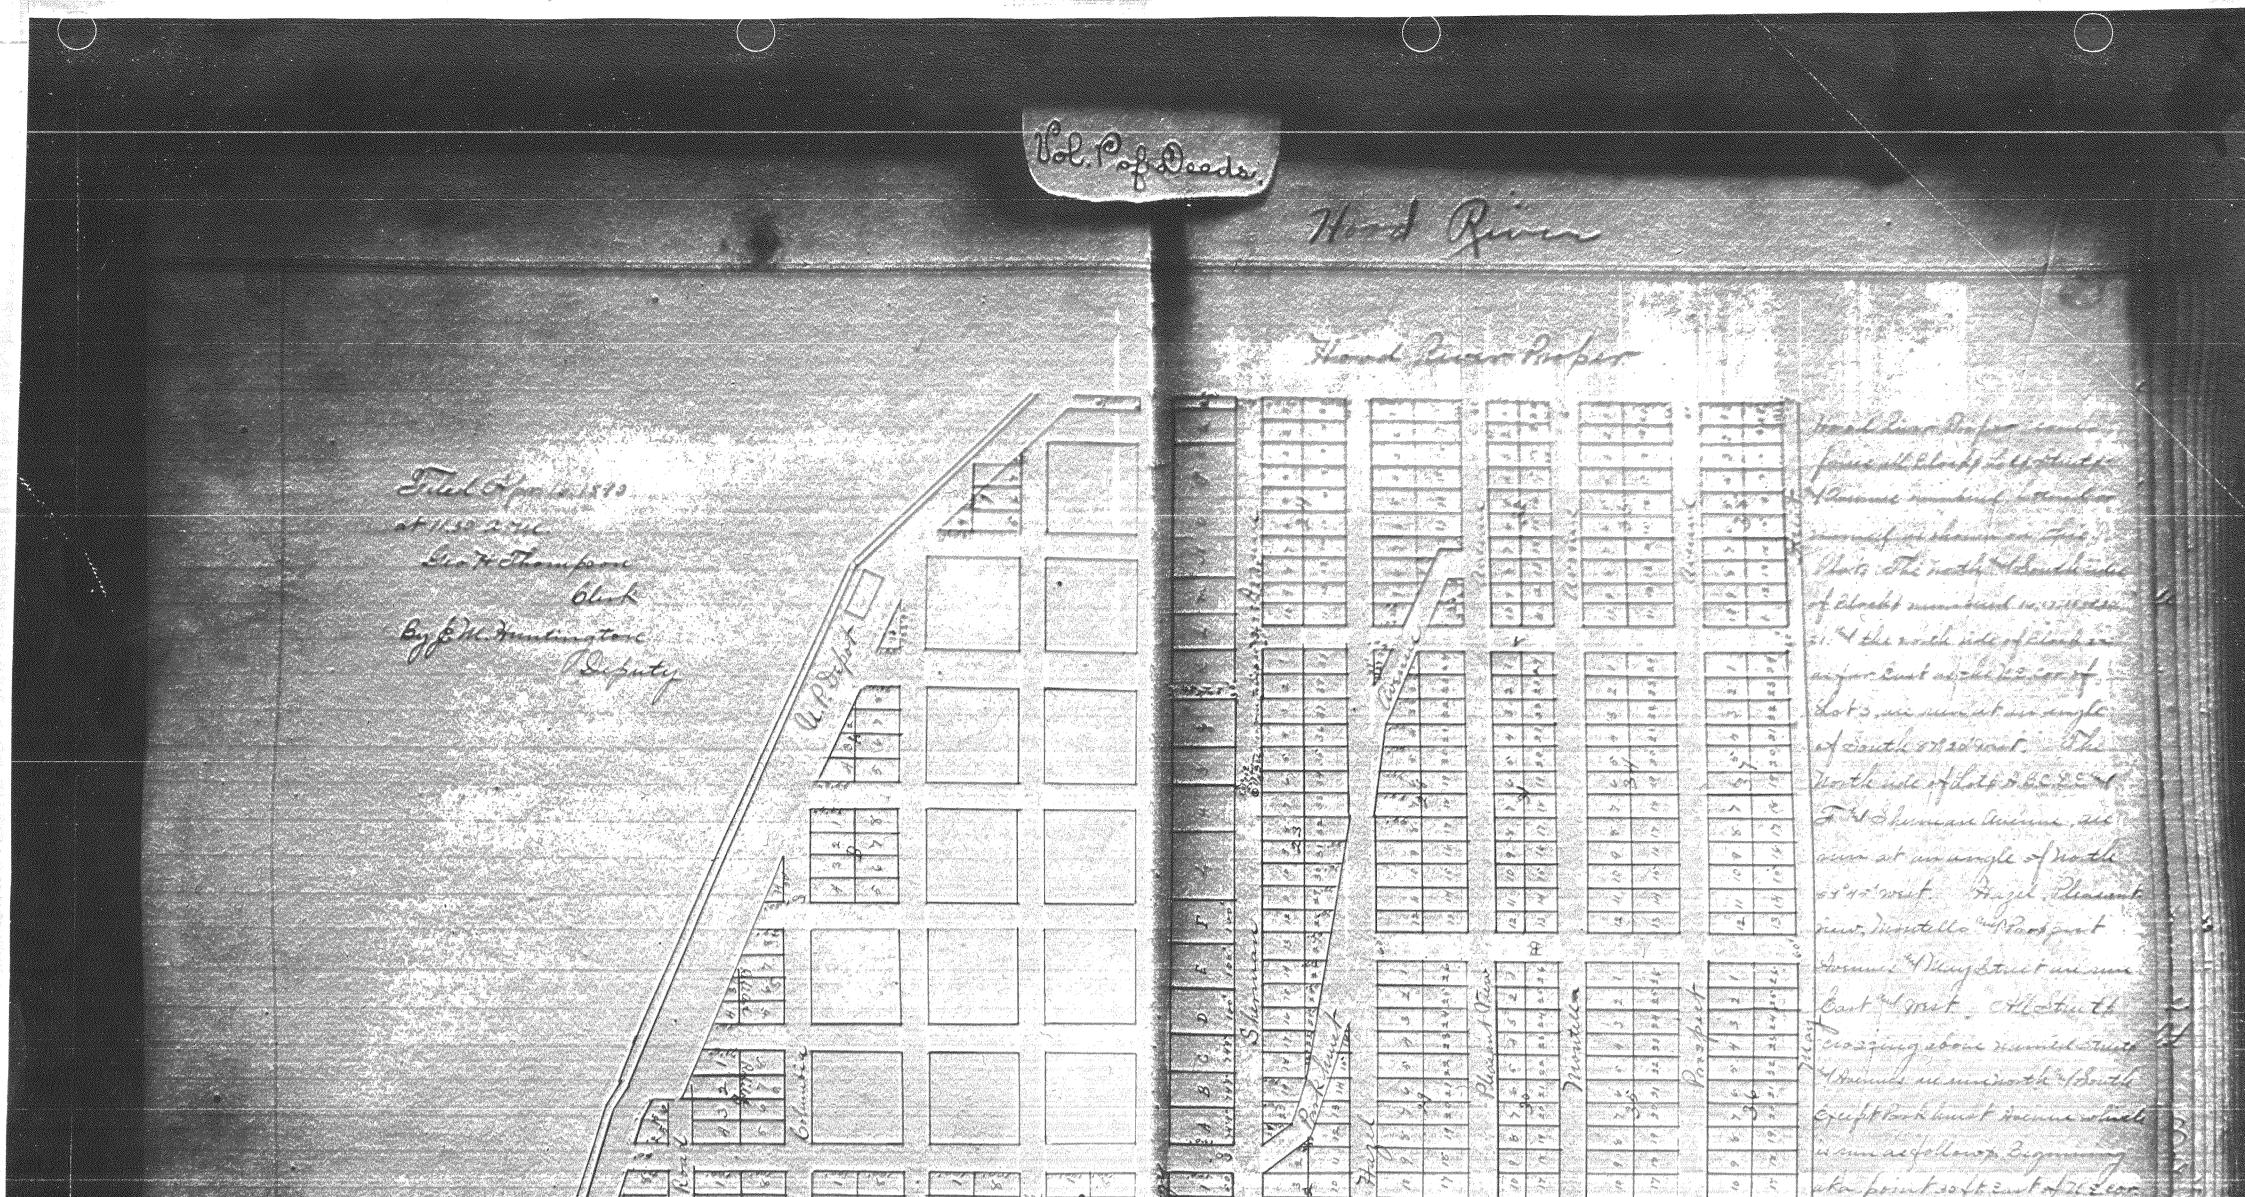

All Lots not otherwise designated in Blocks A.B. 1,5,0,16,17,18,19,20,25,28,29,37,74,35,36,37, and 32, are 50 by 100. Scale of 100 ft = { insh.

Surveyed by Joseph A. Vilson, A April, 1890.

Transcribed from top. P . & Decds page >>6

## TOOD SIVEN PROFES.

Hood River Proper comprises all Blocks, Lots, Streets and Avanuas numbered, lattared of aread as about on thighlat. the North and South sides of blocks a mbased 16,17,18,19,20,21 and the north side of block 22 as for eist as the N.E.Cor. of Lot 3, see run at an angle of South . out West. The North side of Lots A, R, C, D, E and F and Sheeman Avenue, are run at an engle of Worth Scill West. Mazel, Pleasantview, Wontello and Prospeat Avanues and May Street are on East and West. All streets crossing above named streets and avenues are run north and South execut Parkhurst Avenua which is out as follows, Beginning at a point 30 ft. East of M. . Cor. of Lot, 3, Block 22, the ence South 40° Fast 120 ft.