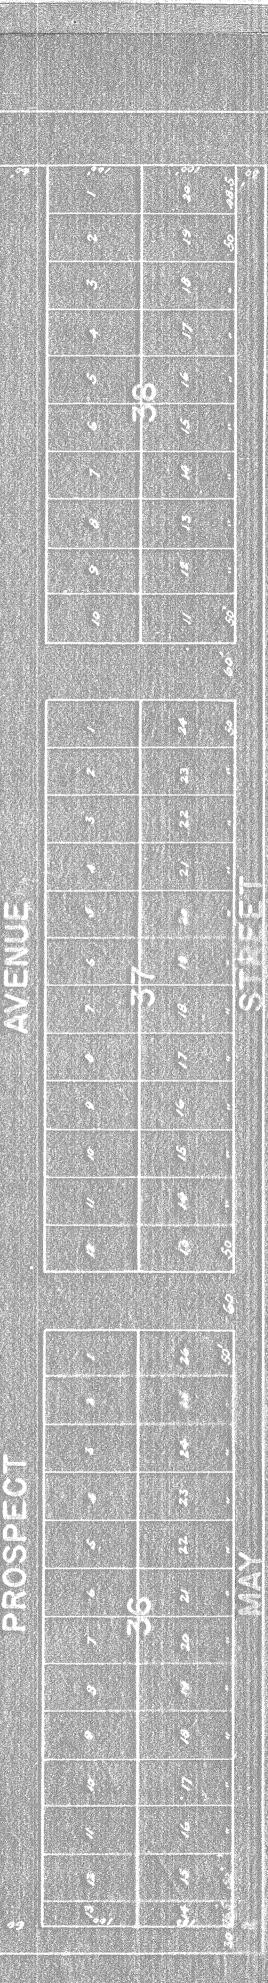

All Lots not otherwise designated in Blocks A.B. 1,5,0,16,17,18,19,20,25,28,29,37,74,35,36,37, and 32, are 50 by 100. Scale of 100 ft = { insh.

Surveyed by Joseph A. Vilson, A April, 1890.

Transcribed from top. P . & Decds page >>6