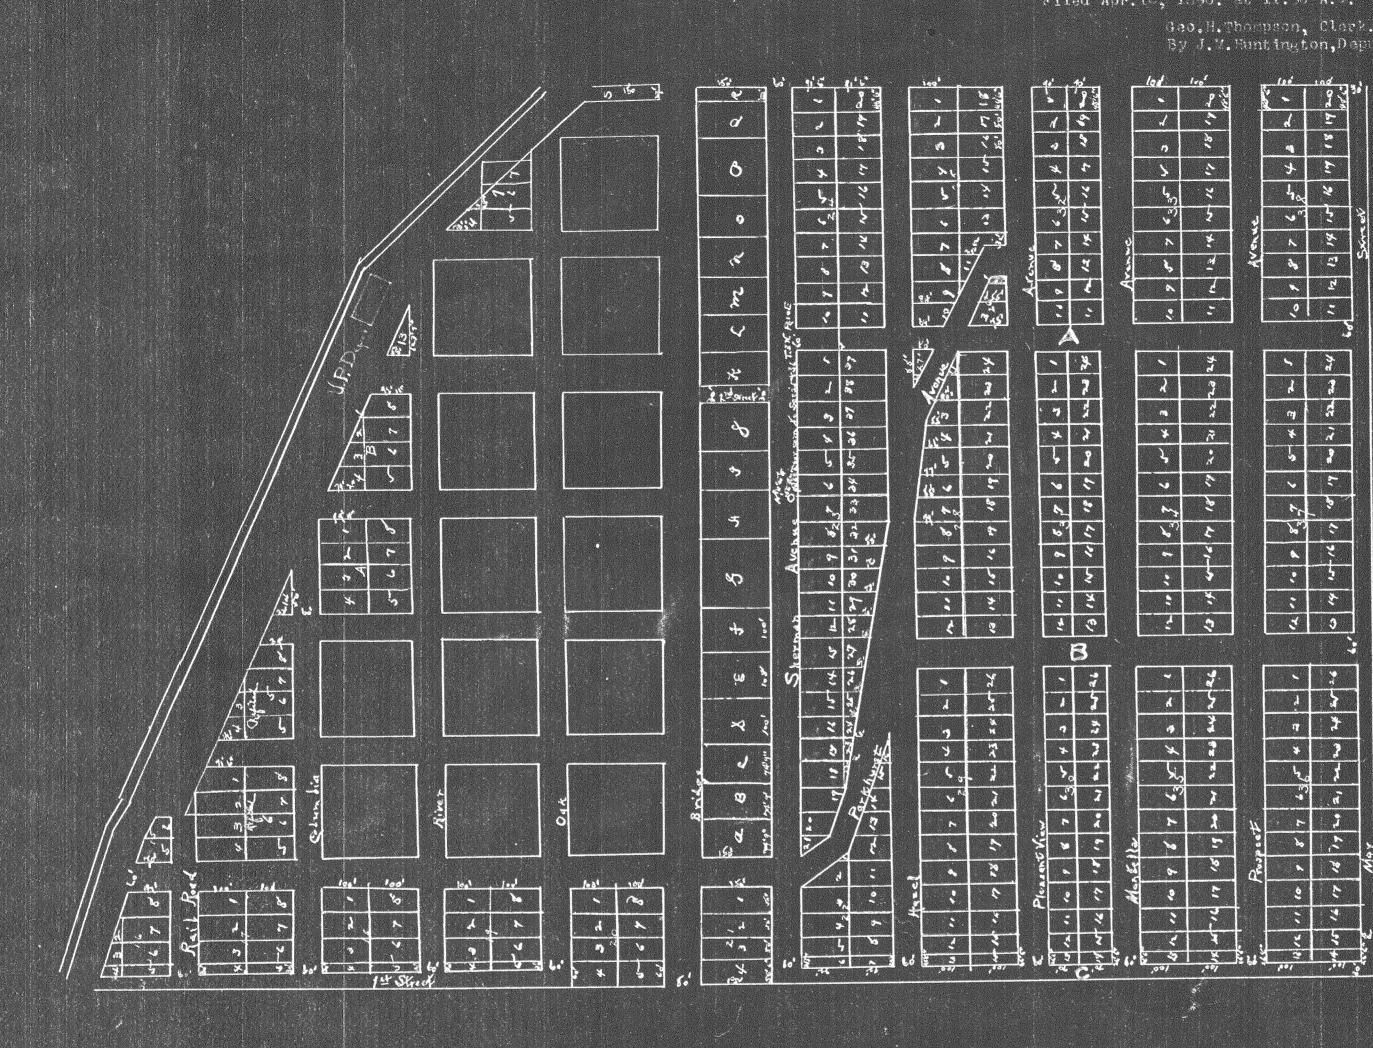

All Lots not otherwise designated in Blocks A.B. 1,5,0,16,17,18,19,20,25,28,29,37,74,35,36,37, and 32, are 50 by 100. Scale of 100 ft = { insh.

Surveyed by Joseph A. Vilson, A April, 1890.

Transcribed from top. P . & Decds page >>6

## TOOD SIVEN PROFES.

Hood River Proper comprises all Blocks, Lots, Streets and Avanuas numbered, lattared of aread as about on thighlat. the North and South sides of blocks a mbased 16,17,18,19,20,21 and the north side of block 22 as for eist as the N.E.Cor. of Lot 3, see run at an angle of South . out West. The North side of Lots A, R, C, D, E and F and Sheeman Avenue, are run at an engle of Worth Scill West. Mazel, Pleasantview, Wontello and Prospeat Avanues and May Street are on East and West. All streets crossing above named streets and avenues are run north and South execut Parkhurst Avenua which is out as follows, Beginning at a point 30 ft. East of M. . Cor. of Lot, 3, Block 22, the ence South 40° Fast 120 ft.