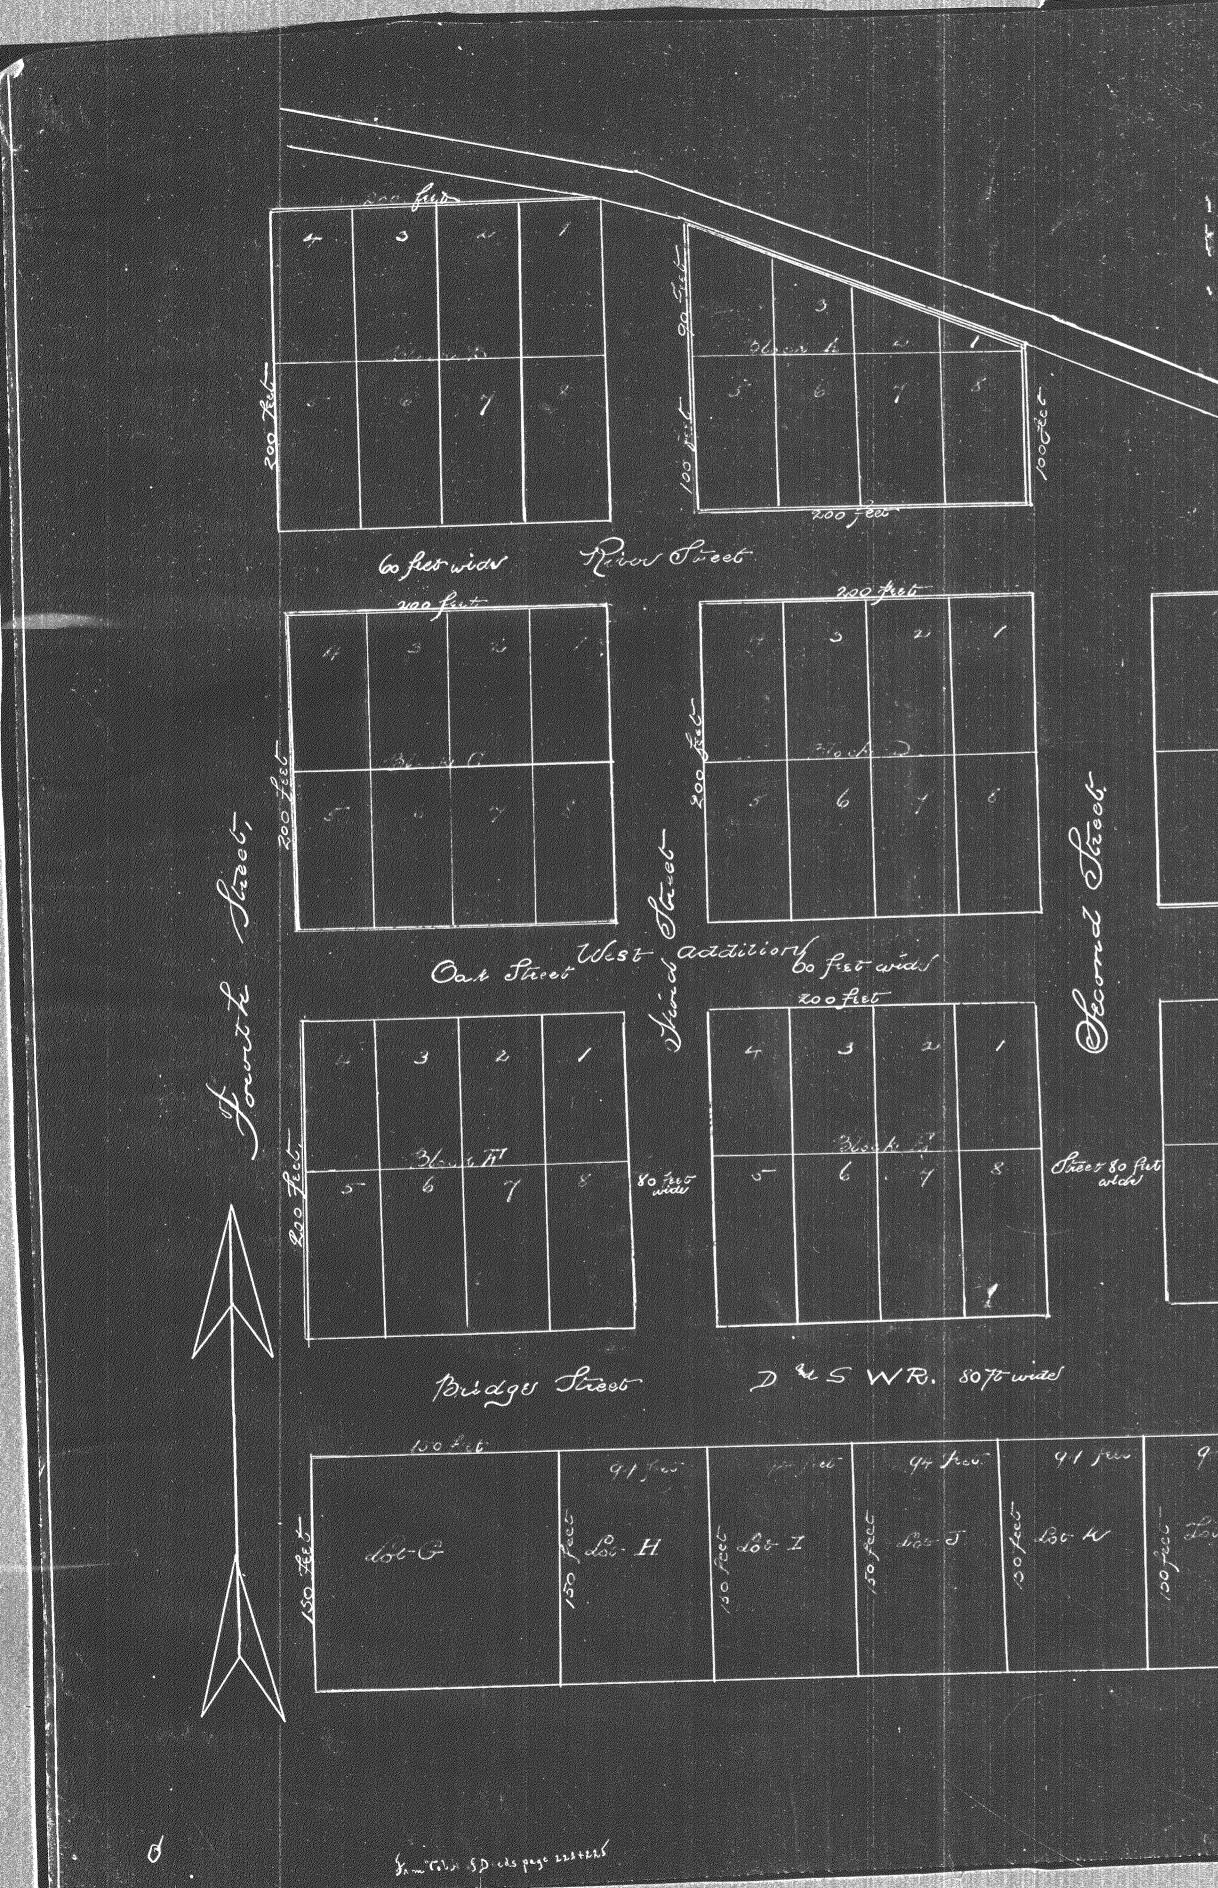

All Lots not otherwise designated in Blocks A.B. 1,5,0,16,17,18,19,20,25,28,29,37,74,35,36,37, and 32, are 50 by 100. Scale of 100 ft = { insh.

Surveyed by Joseph A. Vilson, A April, 1890.

Transcribed from top. P . & Decds page >>6

## TOOD SIVEN PROFES.

Hood River Proper comprises all Blocks, Lots, Streets and Avanuas numbered, lattared of aread as about on thighlat. the North and South sides of blocks a mbased 16,17,18,19,20,21 and the north side of block 22 as for eist as the N.E.Cor. of Lot 3, see run at an angle of South . out West. The North side of Lots A, R, C, D, E and F and Sheeman Avenue, are run at an engle of Worth Scill West. Mazel, Pleasantview, Wontello and Prospeat Avanues and May Street are on East and West. All streets crossing above named streets and avenues are run north and South execut Parkhurst Avenua which is out as follows, Beginning at a point 30 ft. East of M. . Cor. of Lot, 3, Block 22, the ence South 40° Fast 120 ft.