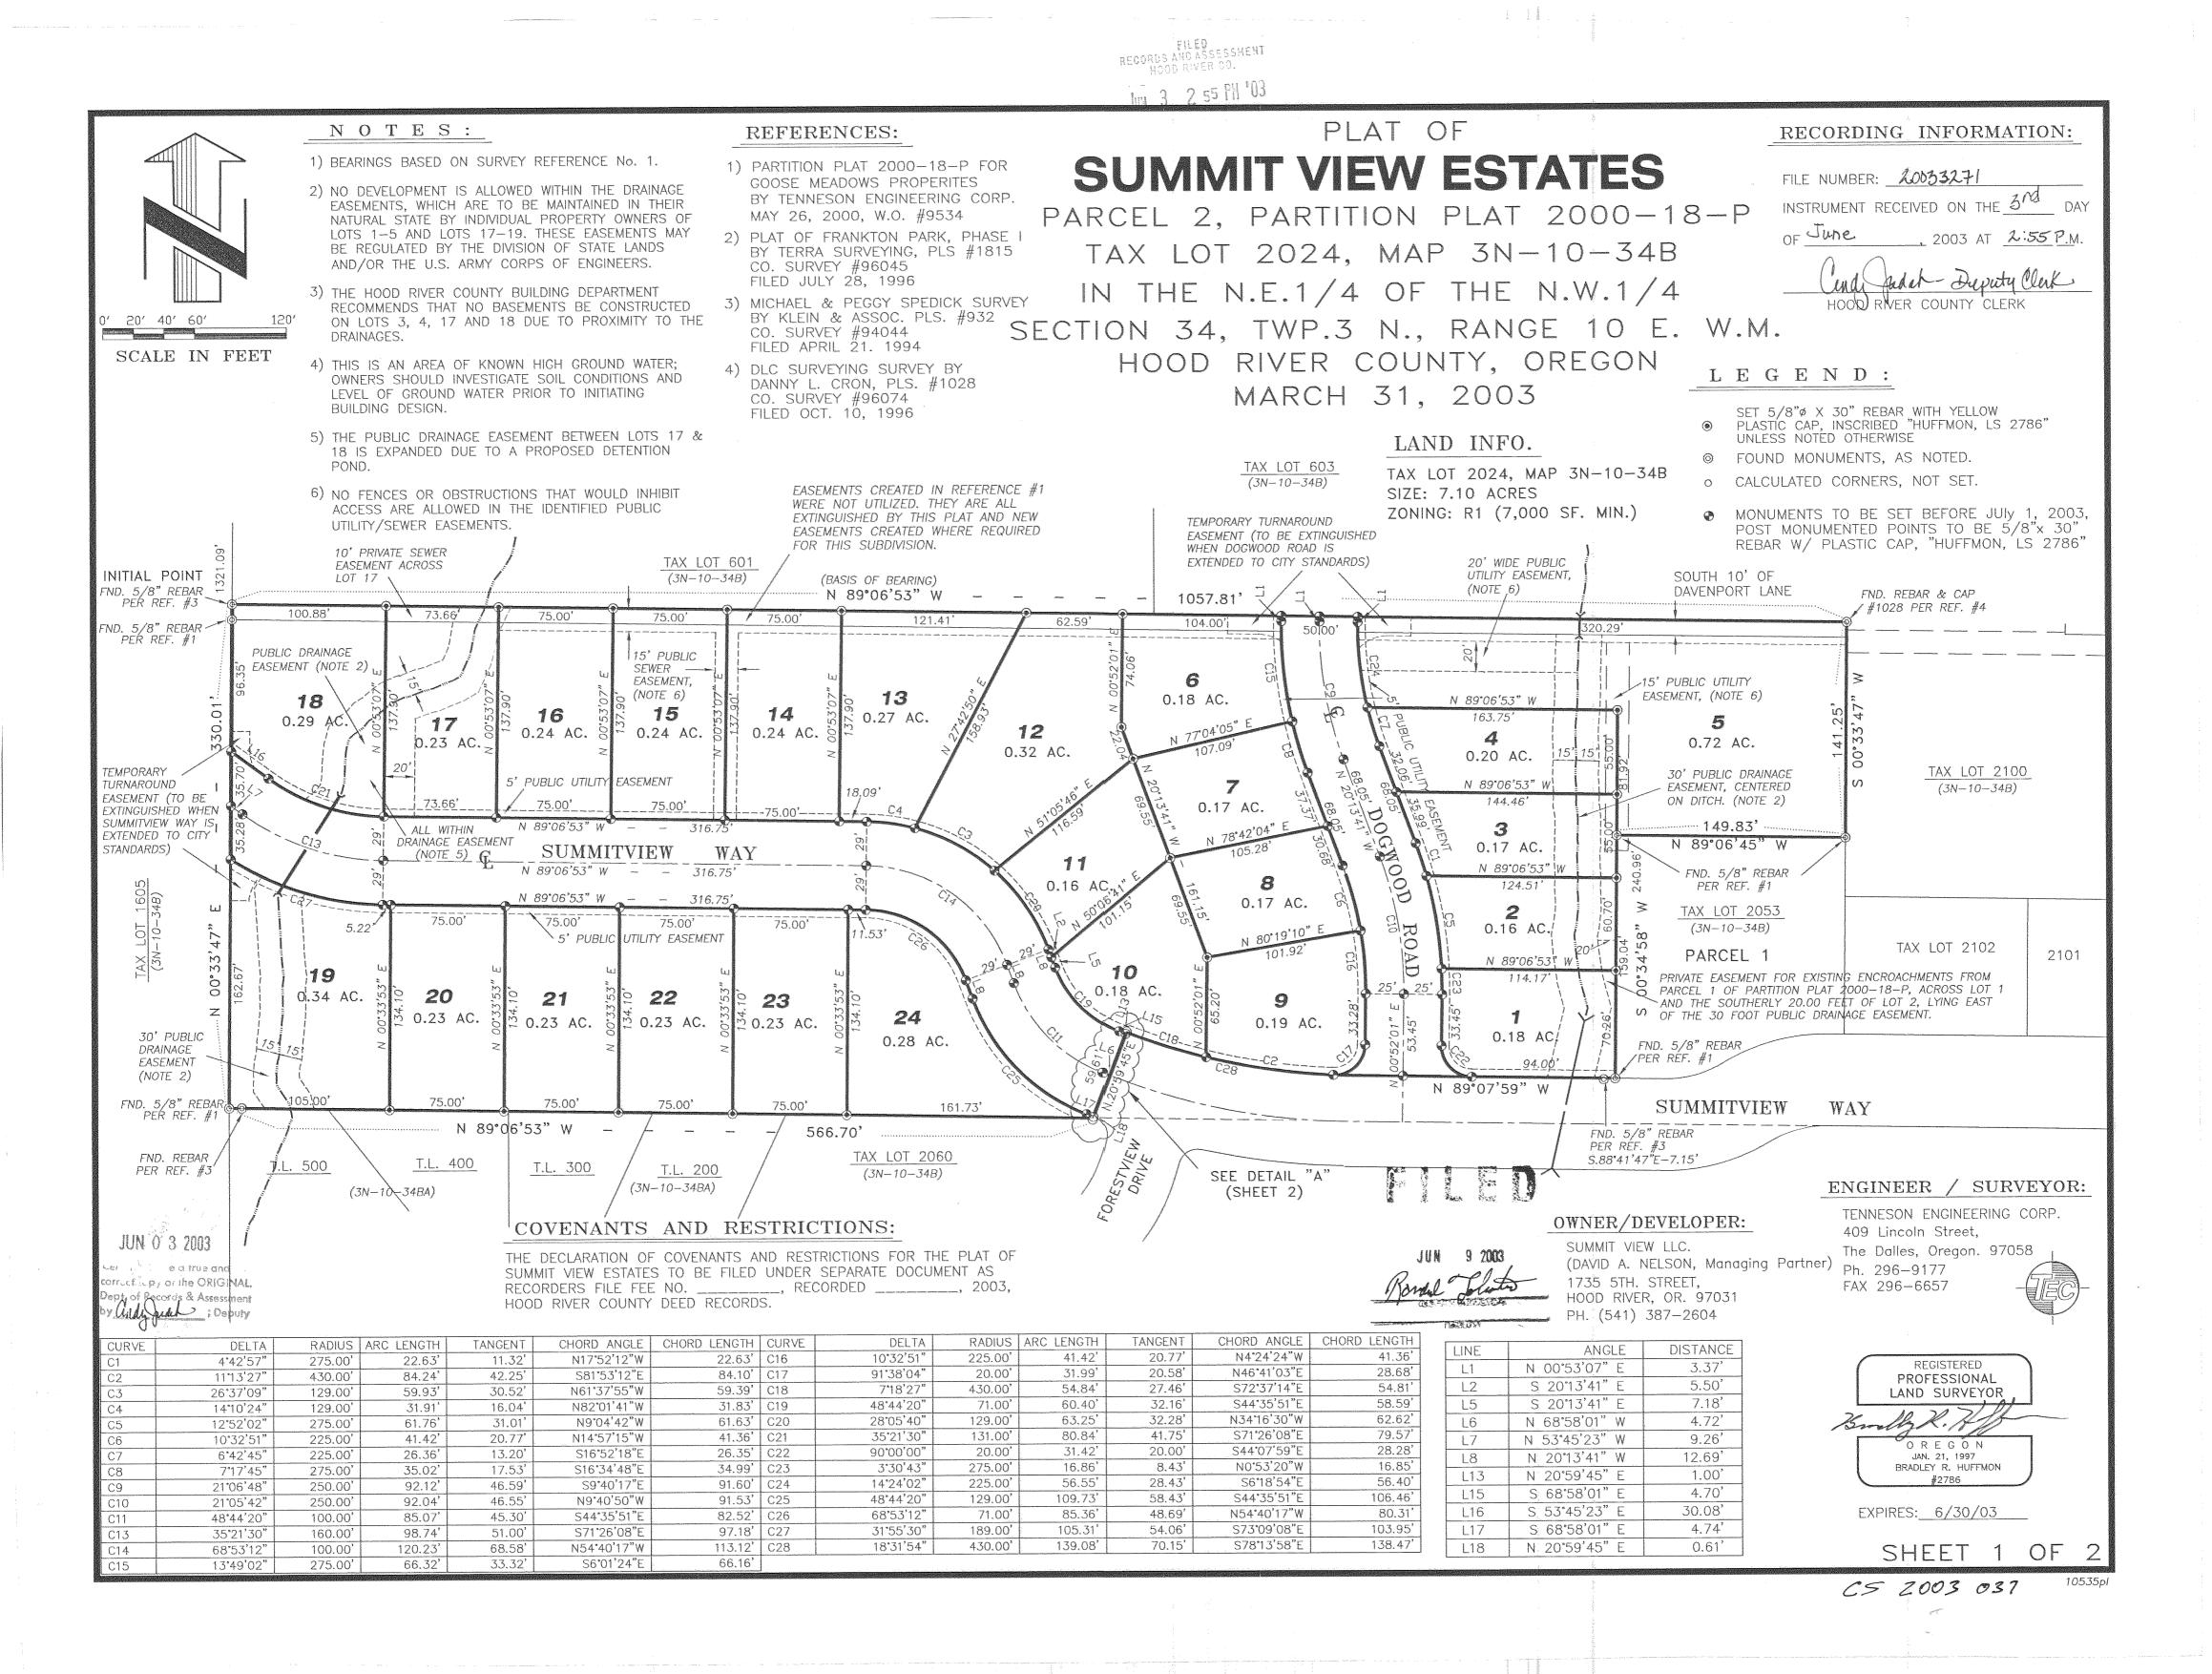

OIMNNIA BECKNER NOTAKY WISLIC-OREGON COMMISSION NO. 364856 EXP. FEB. 11, 2007 Dianna Bellora Notary Public for the State of Oregon My commission expires 02-11-07

SUMMIT V PARCEL 2, PART TAX LOT 2024 IN THE N.E.1/ SECTION 34, TWP. HOOD RIVER MARC

# NARRATIVE:

THE PURPOSE OF THIS SURVEY WAS TO MON EASEMENTS, AND LOTS THEREIN, OF THE PLAT THIS IS A SUBDIVISION OF PARCEL 2 OF PAR FEBRUARY OF 1999 BY TENNESON ENGINEER INCLUDES THE SOUTHERLY 10 FEET OF DAVE OF PARCEL 2. THIS 10 FOOT WIDE STRIP WAY PARCEL 2. SINCE THIS PARTITION, THE COUNT IS A PUBLIC WAY AND THEREFORE THE 10 F BEEN INCLUDED WITHIN THE BOUNDS OF THIS SURVEYOR'S CERTIFICATE. THE INDIVIDUAL LOT APPROVED PRELIMINARY MAP OF THE SUBDIVI WERE SET OR RECOVERED AS SHOWN. ALSO FRONT LOT CORNERS AND ROADWAY CENTERL AS STATED IN THE POST-MONUMENTATION AFI

# SURVEYOR'S CERTIFICATE:

I, BRADLEY R. HUFFMON, REGISTERED LAND BEING FIRST DULY SWORN, DEPOSE AND SAY WITH LEGAL MONUMENTS, ACCORDING TO OR USE DEVELOPMENT ORDINANCE, THE LAND RE ESTATES" SUBDIVISION LOCATED IN THE NOR 34, TOWNSHIP 3 NORTH, RANGE 10 EAST, W OREGON, AND THAT THE 5/8" DIAMETER REB FOUND AT THE NORTHWEST CORNER OF THE SUBDIVISION AND THAT THE PLATTED PROPER

PARCEL 2 OF HOOD RIVER COUNTY PARTITION 990783, FEBRUARY 18, 1999, HOOD RIVER FEET OF DAVENPORT LANE THAT ADJOINS TH PARCEL 2.

CONTAINS 7.10 ACRES.

SUBSCRIBED AND SWORN BEFORE THIS DAY OF APRIL

Durin O Eliman Notary Public for the State of O My commission expires 10.16.04