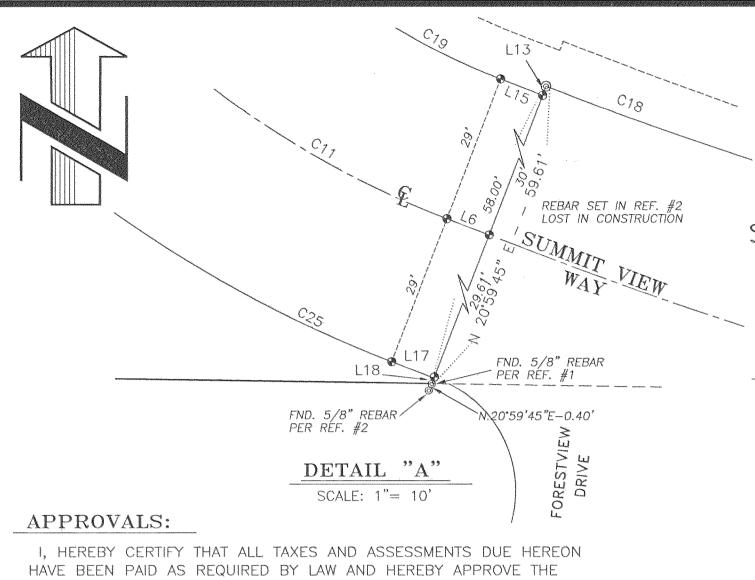

# NARRATIVE:

THE PURPOSE OF THIS SURVEY WAS TO MON EASEMENTS, AND LOTS THEREIN, OF THE PLAT THIS IS A SUBDIVISION OF PARCEL 2 OF PAR FEBRUARY OF 1999 BY TENNESON ENGINEER INCLUDES THE SOUTHERLY 10 FEET OF DAVE OF PARCEL 2. THIS 10 FOOT WIDE STRIP WAY PARCEL 2. SINCE THIS PARTITION, THE COUNT IS A PUBLIC WAY AND THEREFORE THE 10 F BEEN INCLUDED WITHIN THE BOUNDS OF THIS SURVEYOR'S CERTIFICATE. THE INDIVIDUAL LOT APPROVED PRELIMINARY MAP OF THE SUBDIVI WERE SET OR RECOVERED AS SHOWN. ALSO FRONT LOT CORNERS AND ROADWAY CENTERL AS STATED IN THE POST-MONUMENTATION AFI