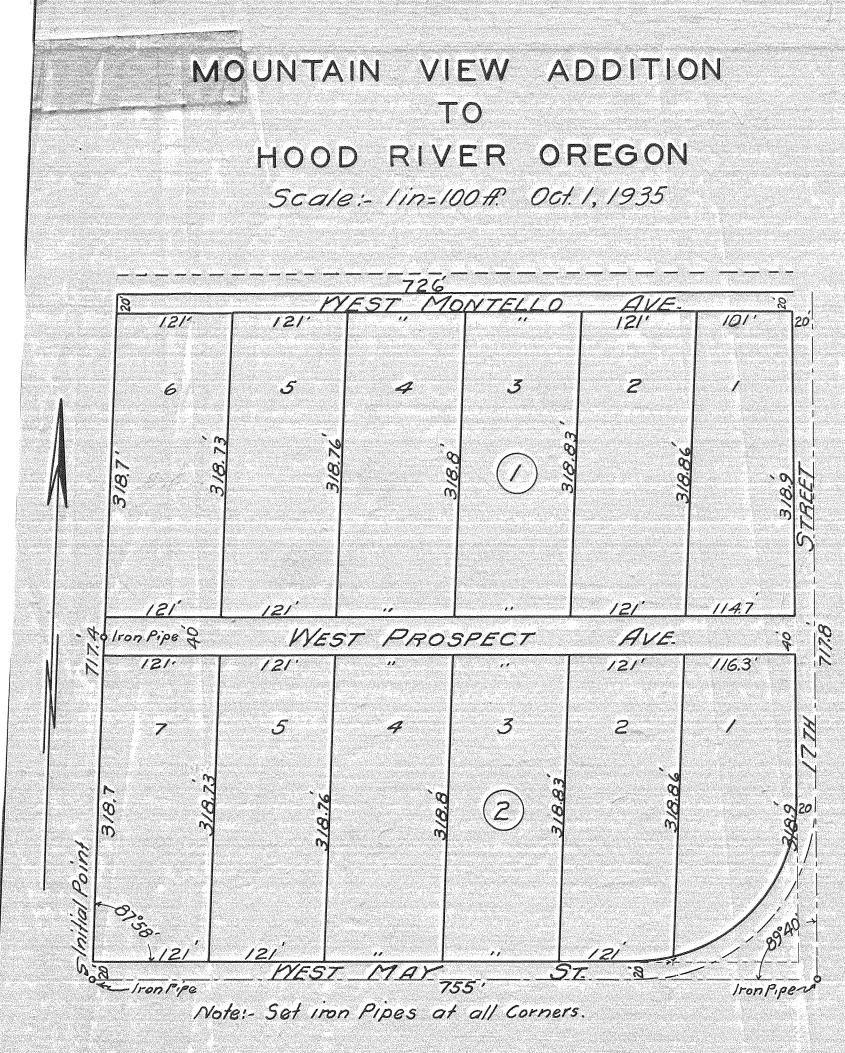

State of Oregon ss County of Hood River

1, C.M. Hurlburt, County Surveyor of Hood River County, Oregon, do hereby certify that I have carefully surveyed the lands covered by the Mountain View Addition to Hood River, Oregon, as shown on the accompanying plat, and the angles, distances, lot and street dimensions as shown on the said plat are correct to the best of my knowledge and belief.

Witness my hand this 1st day of October, 1935

County Surveyor.

Recorder

We, the the undersigned, City Council of Hood River, Oregon, do hereby approve the above plat of the "MOUNTAIN VIEW ADDITION" to Hood River, Oregon. TO THERE Mayor

R. L. Hours

DESCRIPTION AND DEDICATION This is to certify that I, Decatur Baldwin, trustee, am the owner of the following described tract of land to-wit :- all that portion of Lot 4 of "Adams Paradise Acreage" lying north of May Street and West of 17TH Street, as said streets are now laid out and travelled; that I have subdivided the said tract of land into lots, Blocks and Streets as shown on the accompanying plat, and that said plat is a correct representation of said tract and the subdivision thereof; and that said streets are dedicated to the public forever. Dated Oct. 1 st. 1935 Mitnesses John M. Mobil Decature Baldwin Florence & B. D. T. ACKNOWLEDGMENT State of Oregon County of Hood River Ss This is to certify that on this Ist day of October, 1935, before me the undersigned, a notary public in and for said county and state, persoally appeared Decatur Baldwin, truste, tome personally known and who signed and executed the within plat, and acknowledged to me that he executed the same freely and voluntarily as his own free act and deed. Witness my hand and notarial seal this stday of October, 1935. The There is a start Notary Public For the State of Oregon This is to certify that the taxes and assessments on the above described tract of land have been paid. Wmffedick Gounty Sheriff. Gounty Assessor. We, the undersigned, the Court of Hood River County, Oregon, do hereby approve the above plat of the MOUNTAIN VIEW ADDITION to HOOD RIVER, ORE. Abstasbrack Judge Chonect - S. More Commissioner Alunceine Commissioner