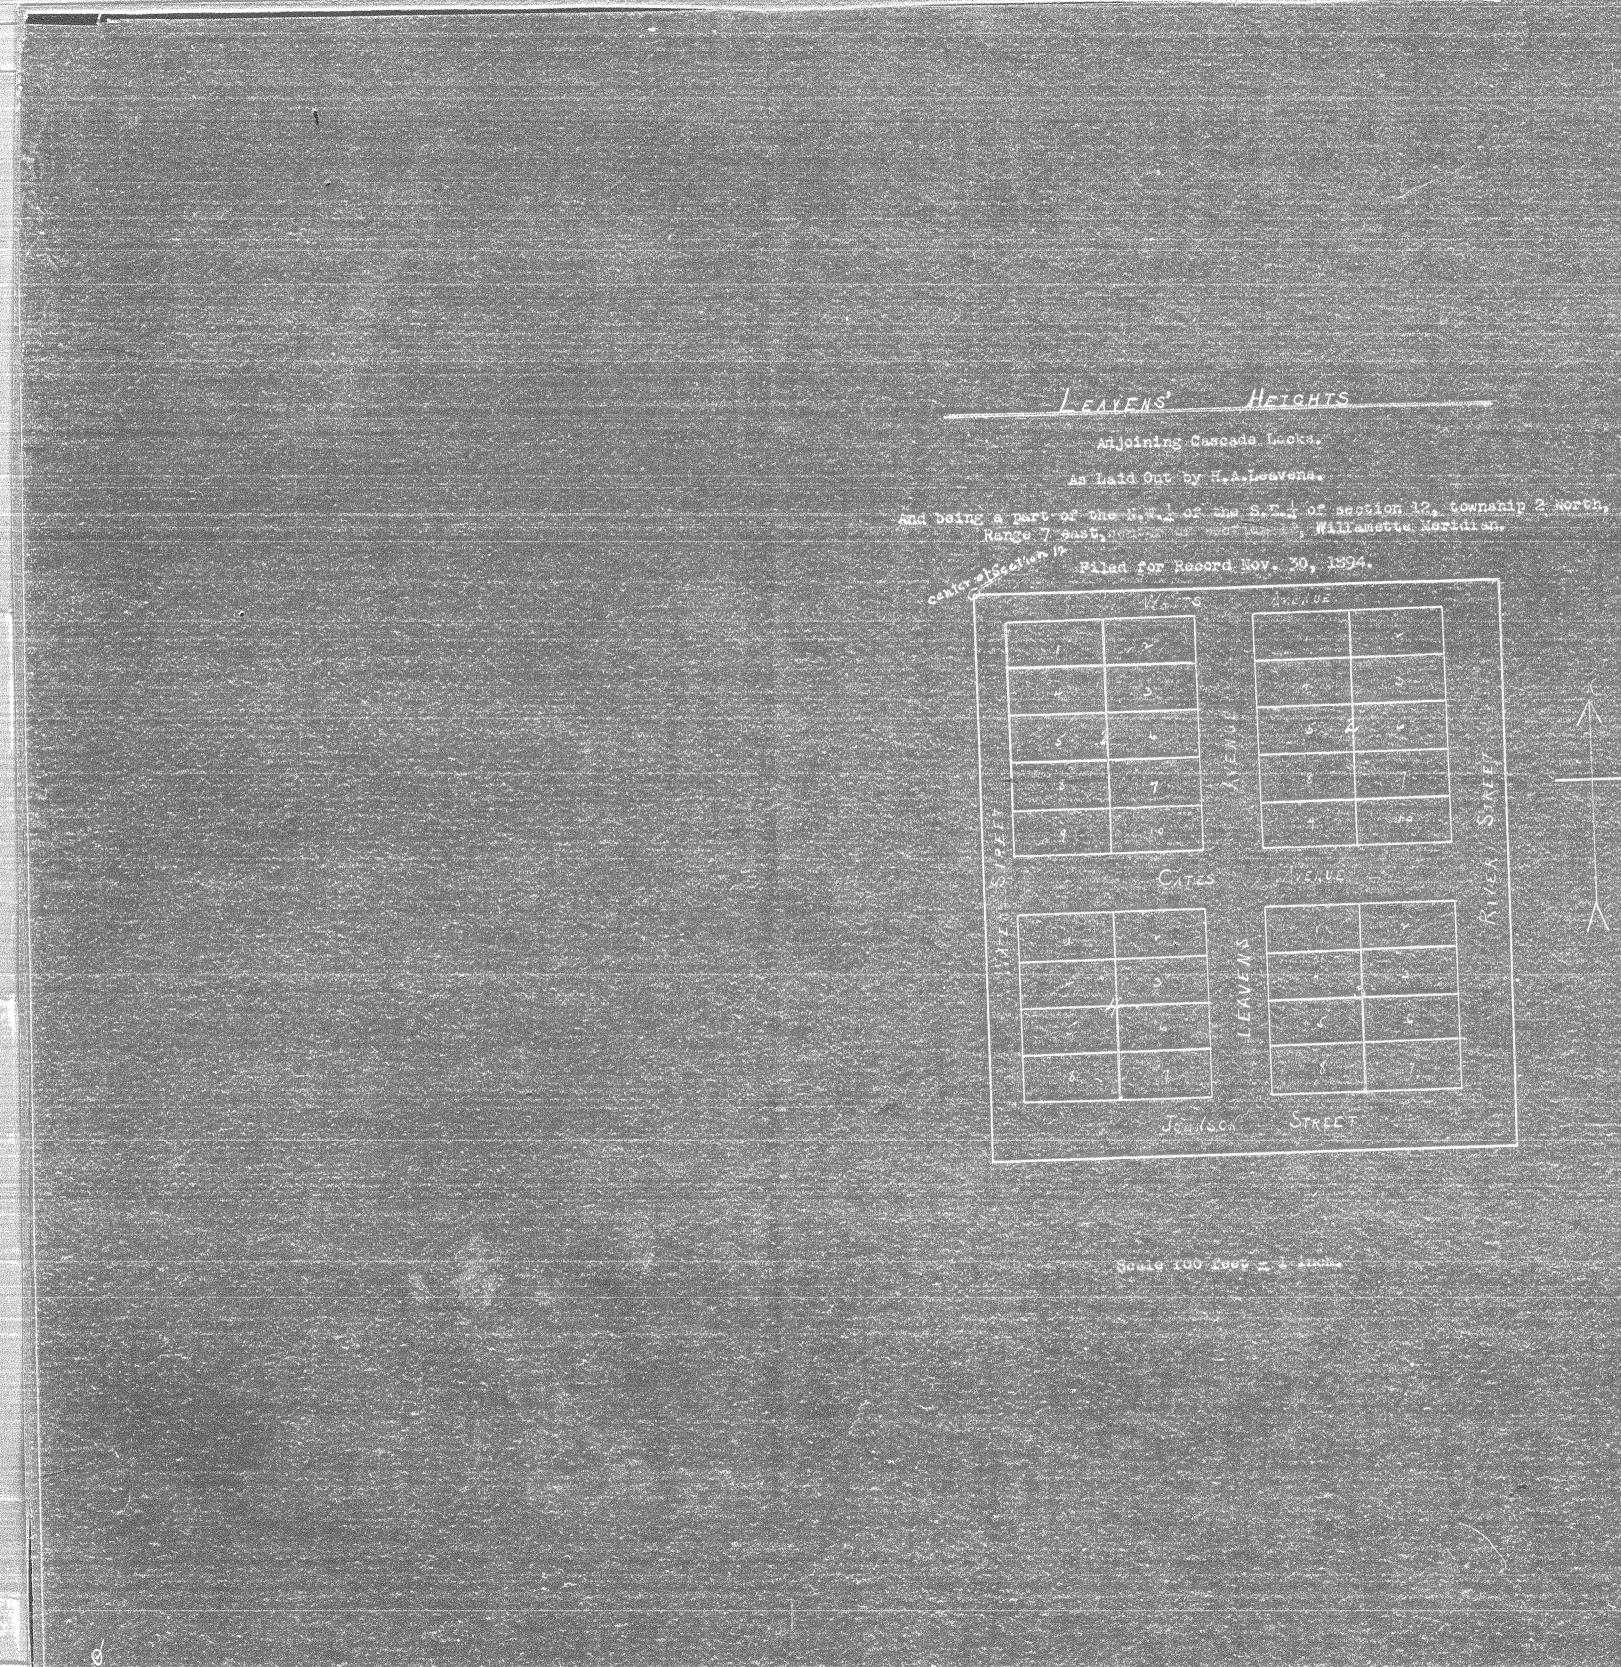

5/ State of Missouri ss. County of Lincolm) On this 12th day of October 1889 before in purson ally appeared thomas J. Elton "al Island & Ellon his wife, to me Anown to be the persons described in "ind who executed the formyoung instanment, "nd acknowledged that they executed the same In testimony whereof, I have hereinto set my hand "id uffixed my official seal, at my office in laugton the day "ut year first above written , my lein expires November 23rd, 1889. Esial 3 Wim. S. Pinning ten Notay Bublics Relich for Record nov. 30, 1894. Franklin Leavens' Heights Adjoining Cascade Locks As laid out by H.M. Leavens und bring a port of the NW hof the SE. /hof evenion 12 Township 2North Range I First cution 12. WATTS AVENUE and and 2 an in Lender **J** £ 3. 5 1 -6 | 1 **8** 8 2 10 N 2 10 CATES AVENUE 2 and the second JOHNSON STREET Scale 100 Feet - 1 Inch