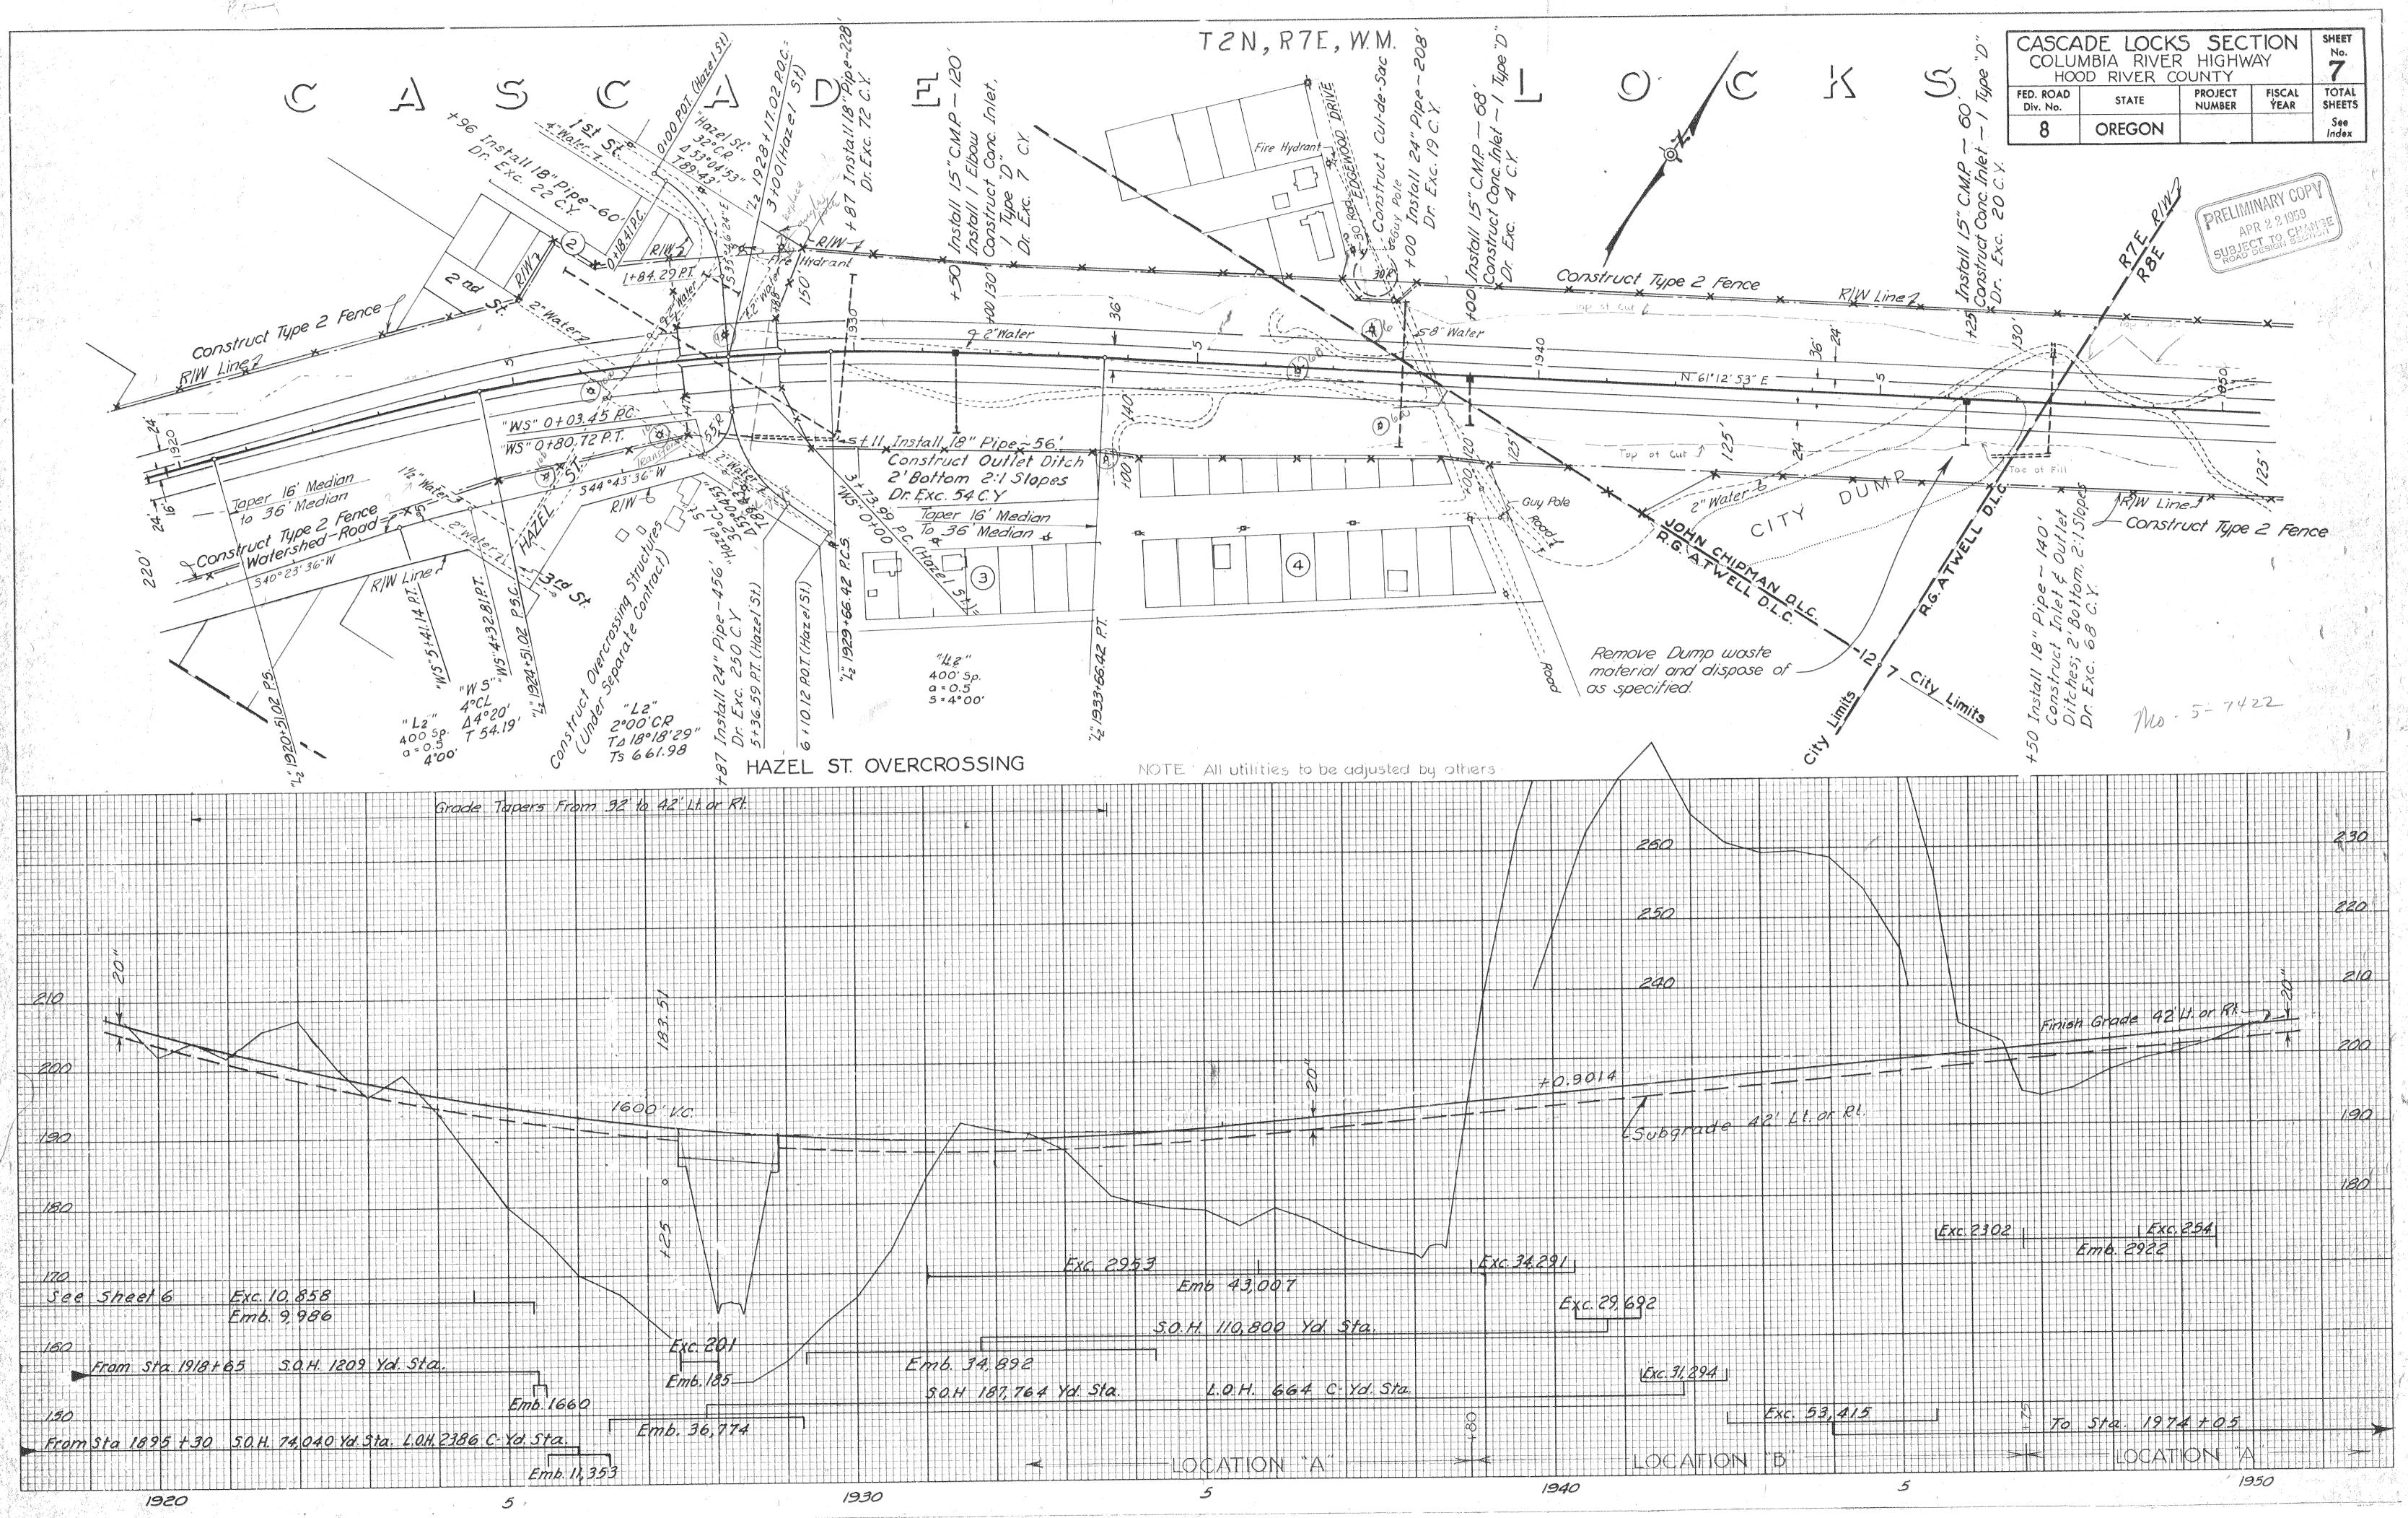

## CASCADE LOCKS SECTION

COLUMBIA RIVER HIGHWAY HOOD RIVER COUNTY

CASCADE LOCKS SECTION
COLUMBIA RIVER HIGHWAY
HOOD RIVER COUNTY

FED.ROAD
DIV. No.

STATE
PROJECT FISCAL TOTAL
SHEETS
See
Index

PRELIMINARY COPY SUBJECT TO CHANGE