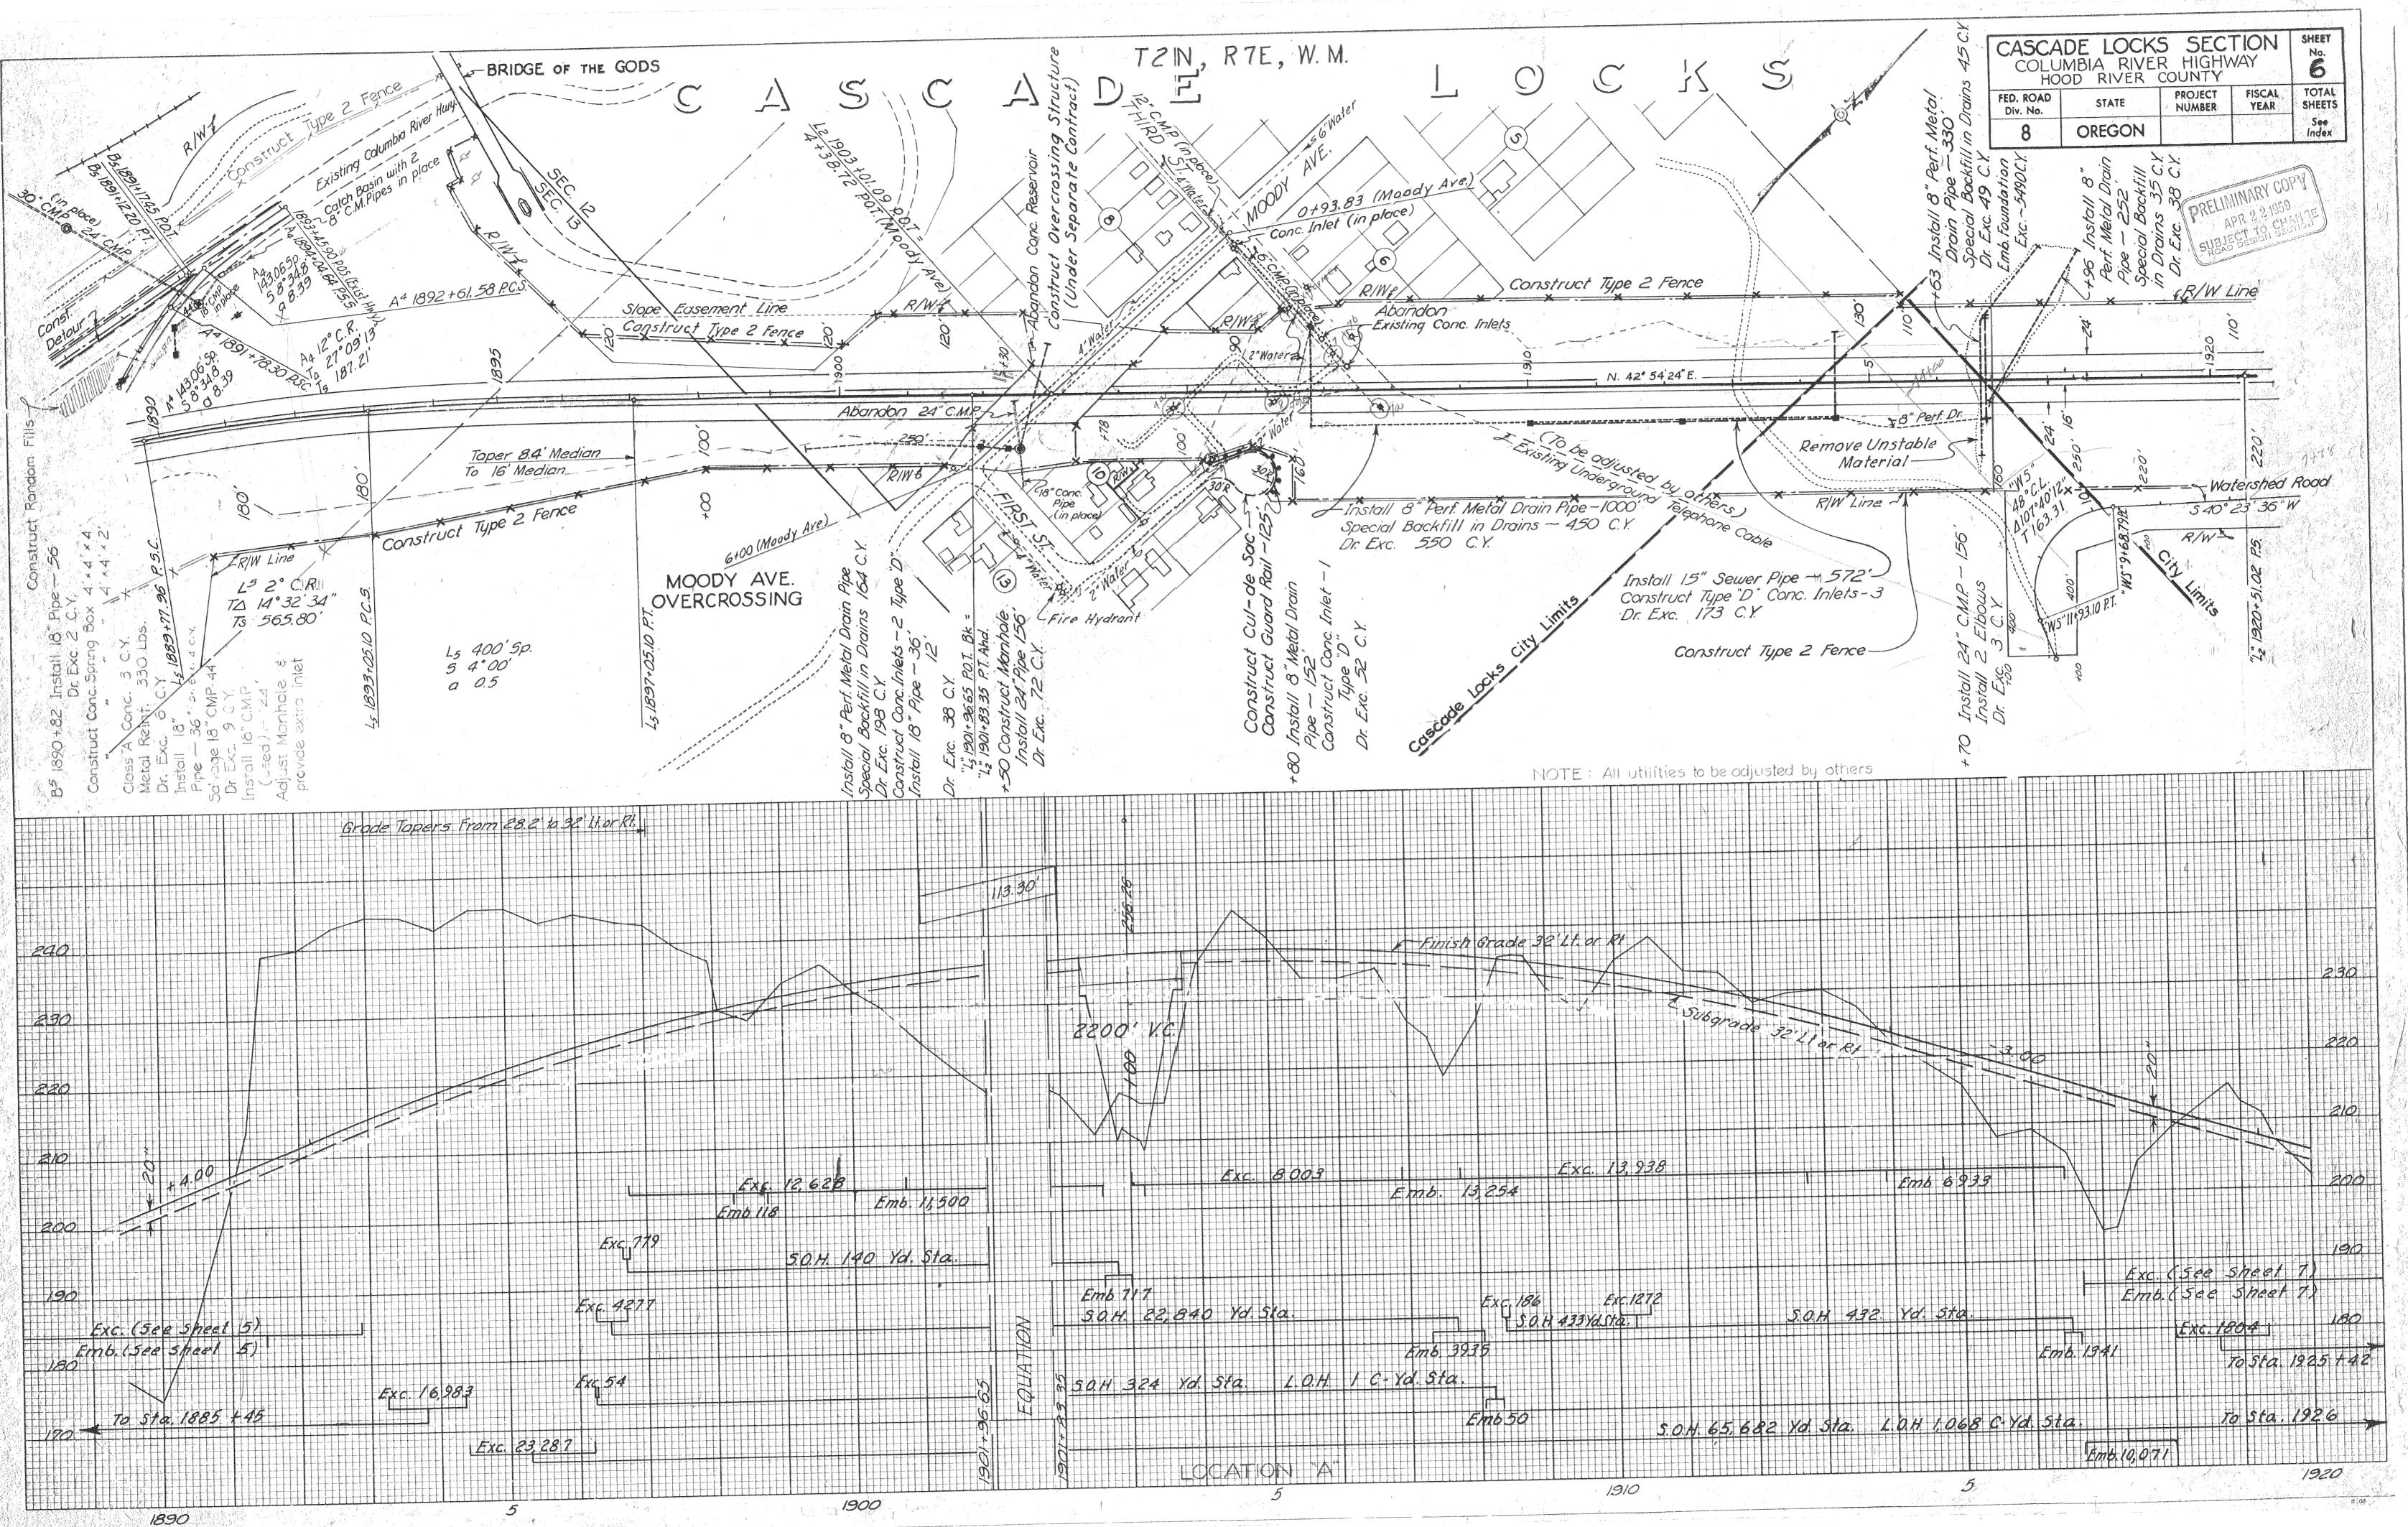

## CASCADE LOCKS SECTION

COLUMBIA RIVER HIGHWAY HOOD RIVER COUNTY

CASCADE LOCKS SECTION
COLUMBIA RIVER HIGHWAY
HOOD RIVER COUNTY

FED.ROAD
DIV. No.

STATE
PROJECT FISCAL TOTAL
SHEETS
See
Index

PRELIMINARY COPY SUBJECT TO CHANGE