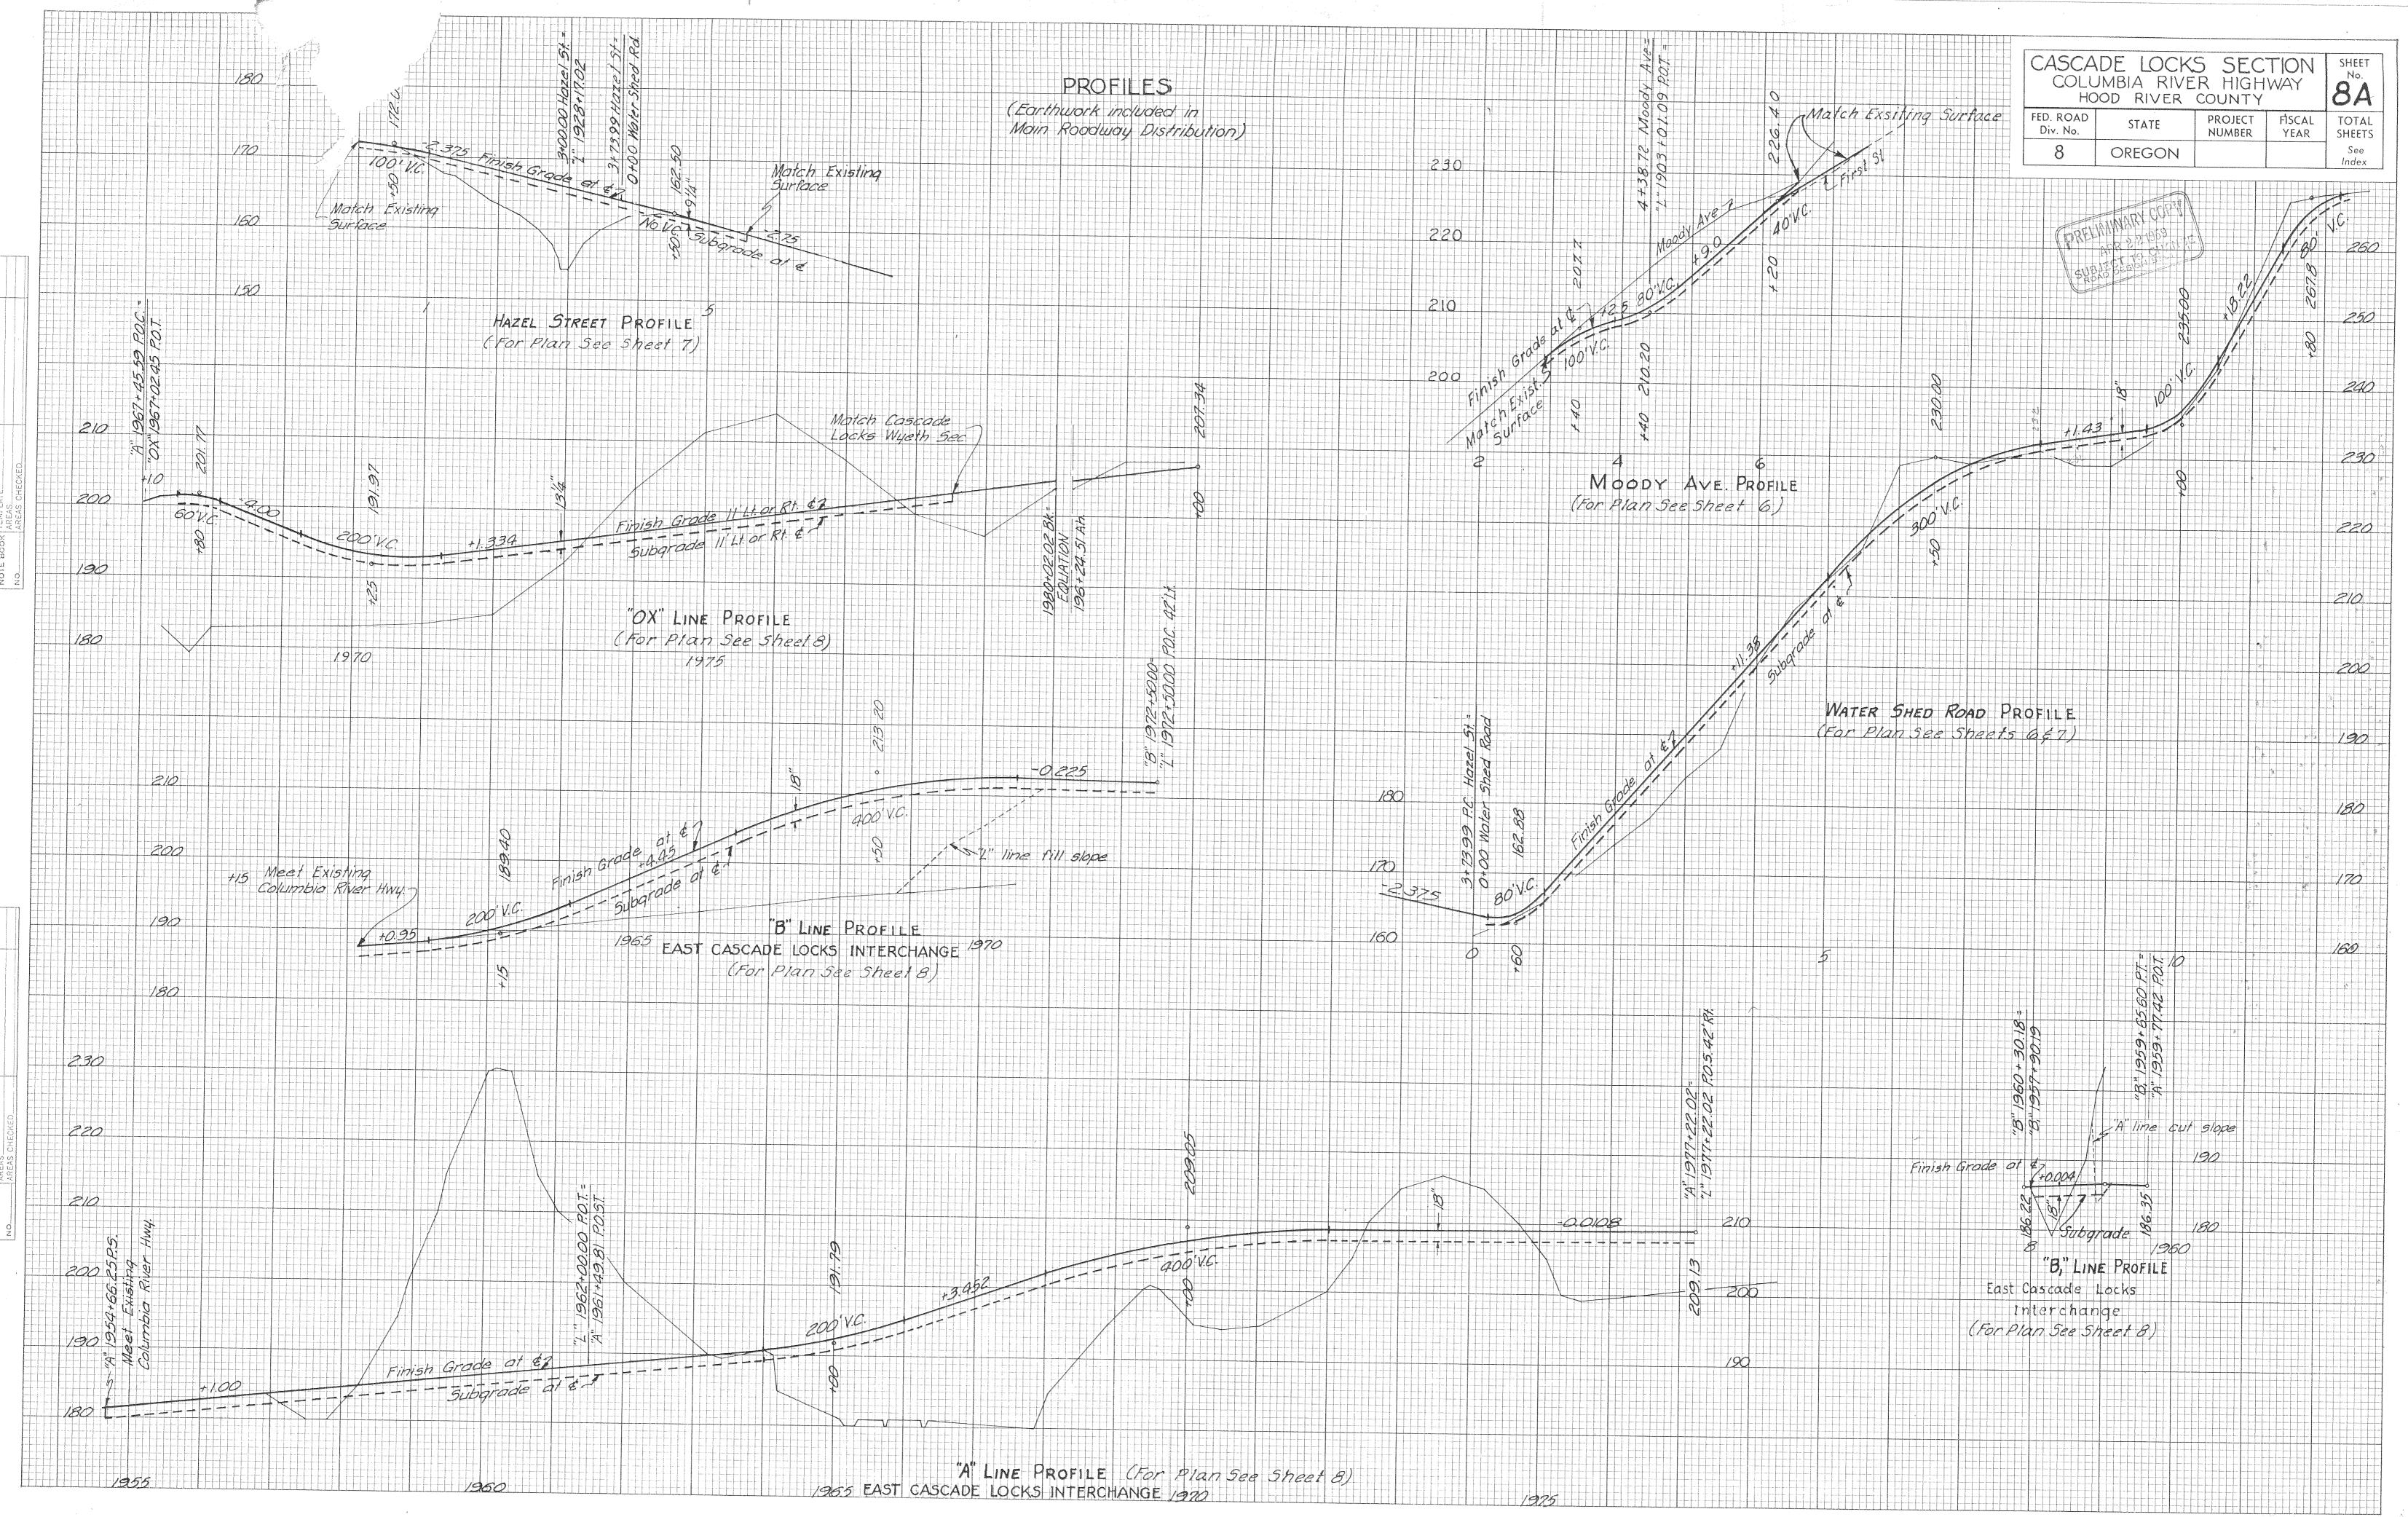

## CASCADE LOCKS SECTION

COLUMBIA RIVER HIGHWAY HOOD RIVER COUNTY

CASCADE LOCKS SECTION
COLUMBIA RIVER HIGHWAY
HOOD RIVER COUNTY

FED.ROAD
DIV. No.

STATE
PROJECT FISCAL TOTAL
SHEETS
See
Index

PRELIMINARY COPY SUBJECT TO CHANGE