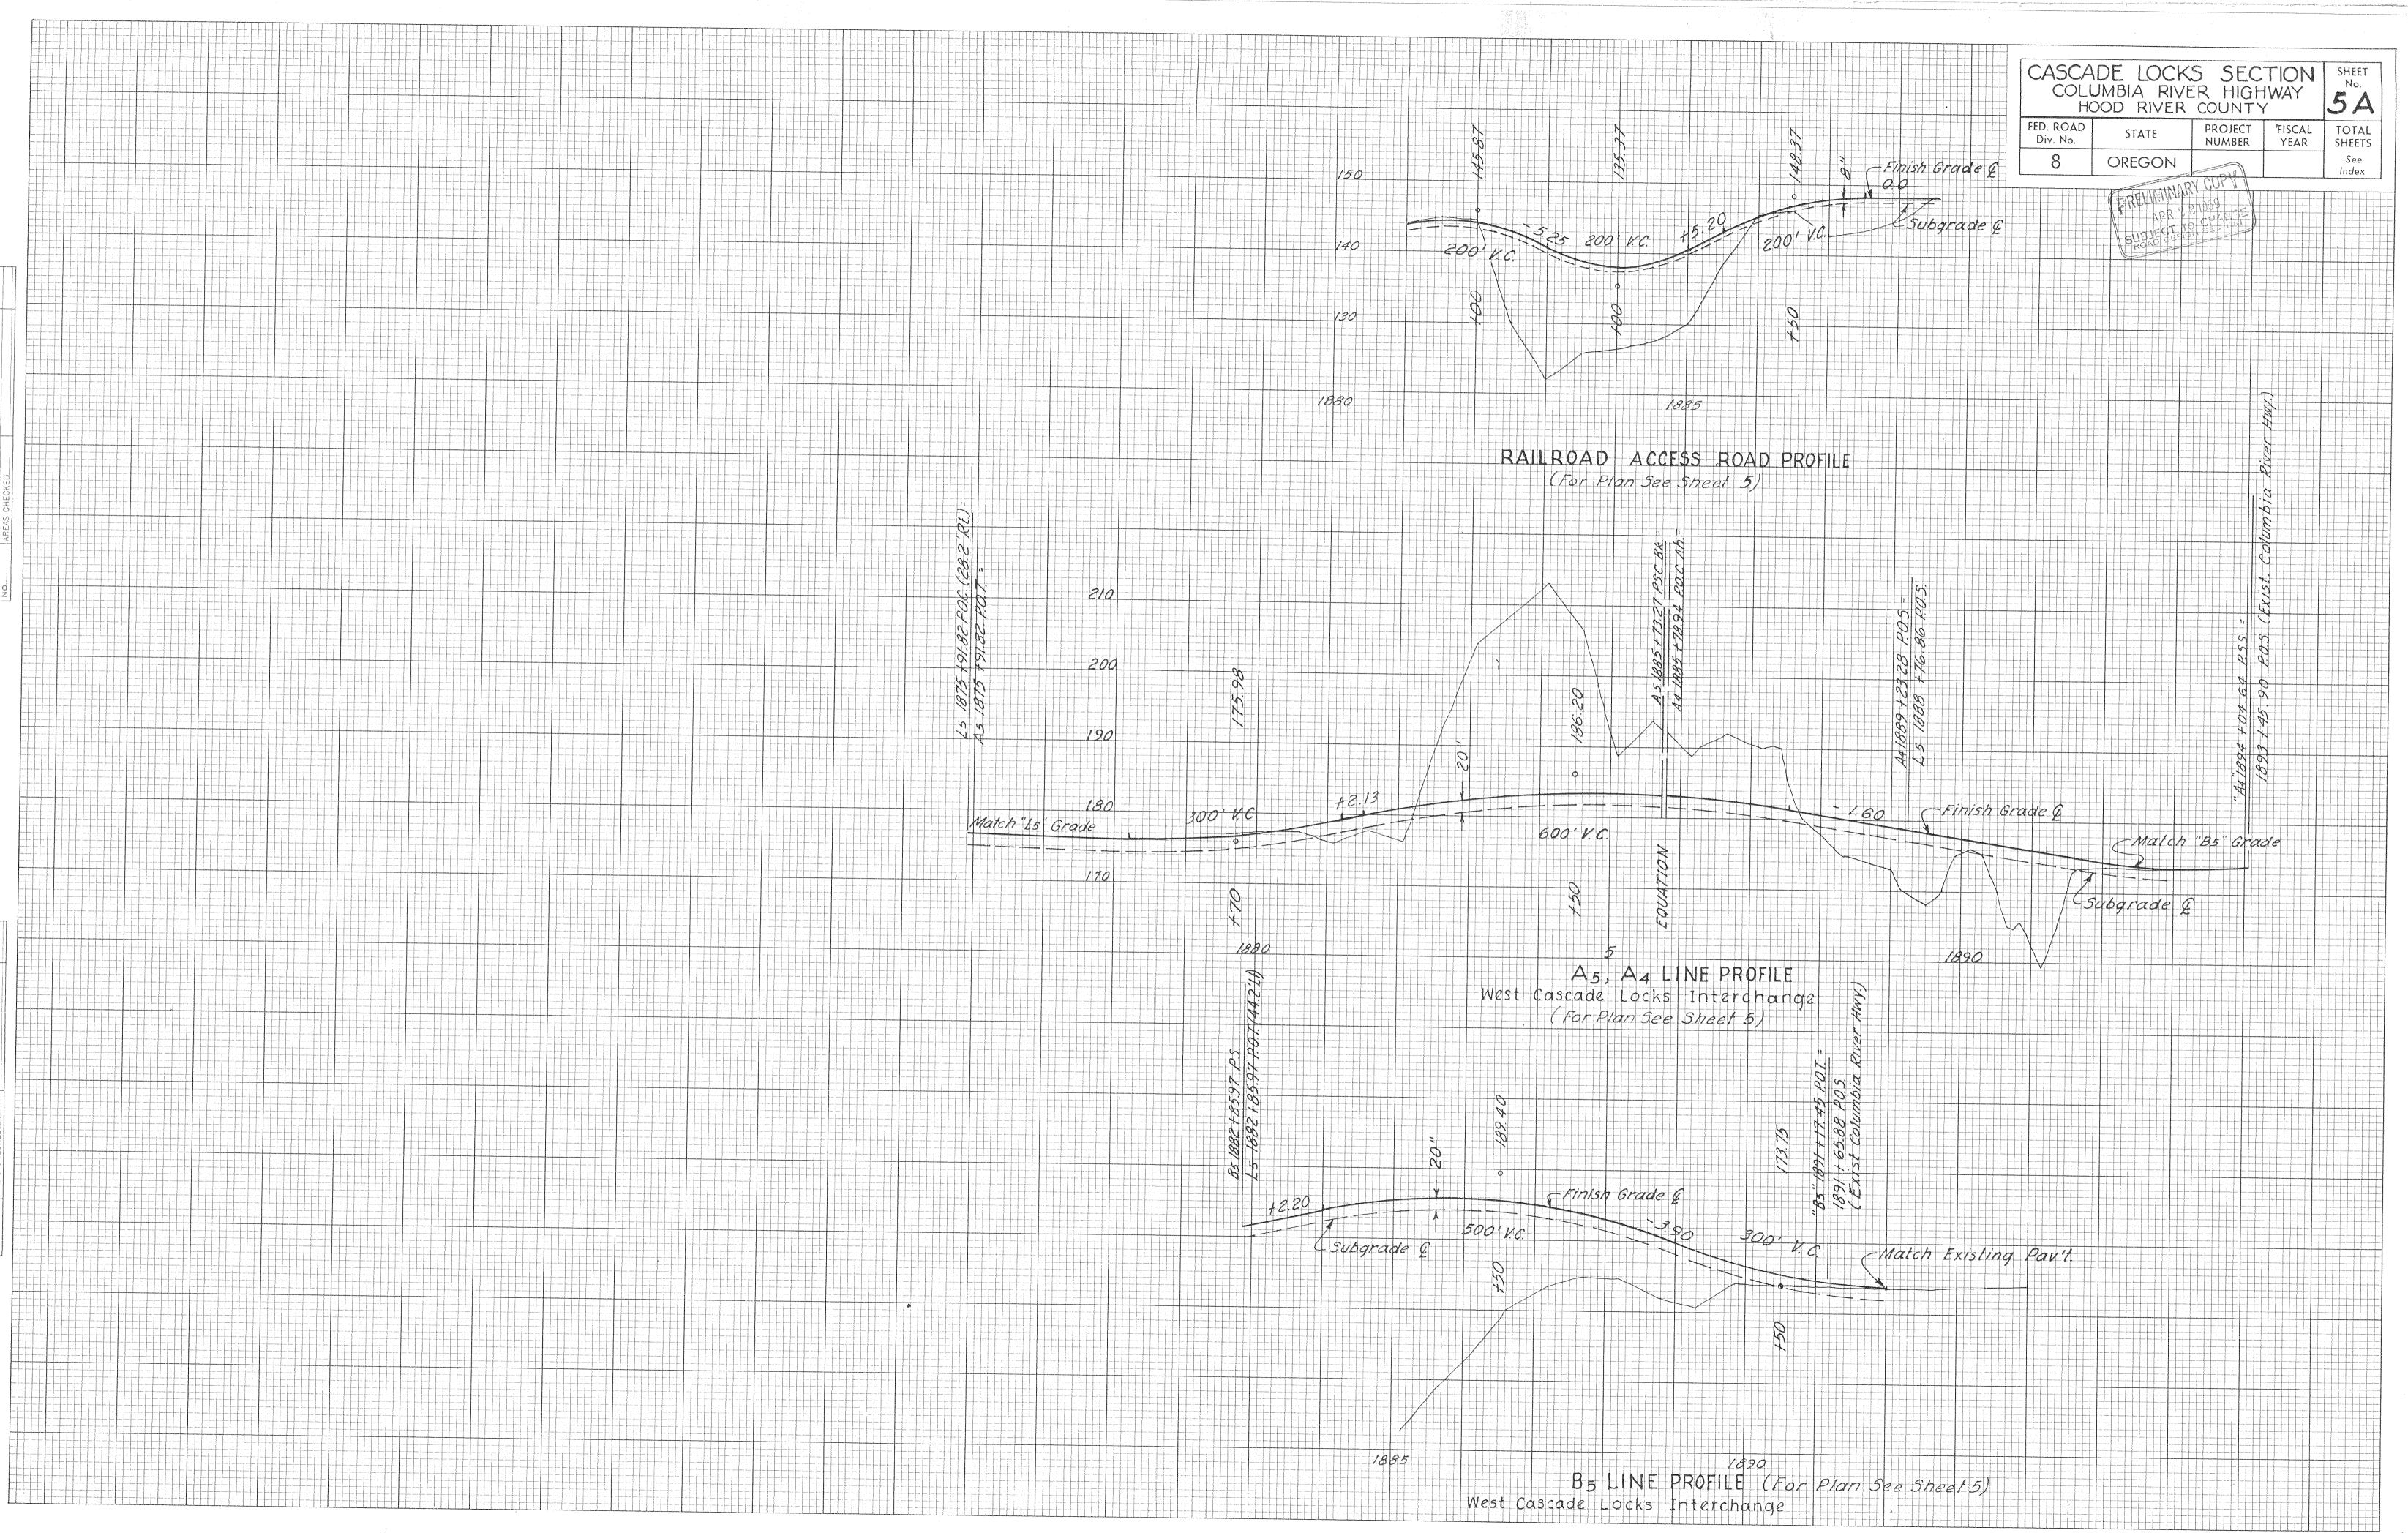

## CASCADE LOCKS SECTION

COLUMBIA RIVER HIGHWAY HOOD RIVER COUNTY

CASCADE LOCKS SECTION
COLUMBIA RIVER HIGHWAY
HOOD RIVER COUNTY

FED.ROAD
DIV. No.

STATE
PROJECT FISCAL TOTAL
SHEETS
See
Index

PRELIMINARY COPY SUBJECT TO CHANGE