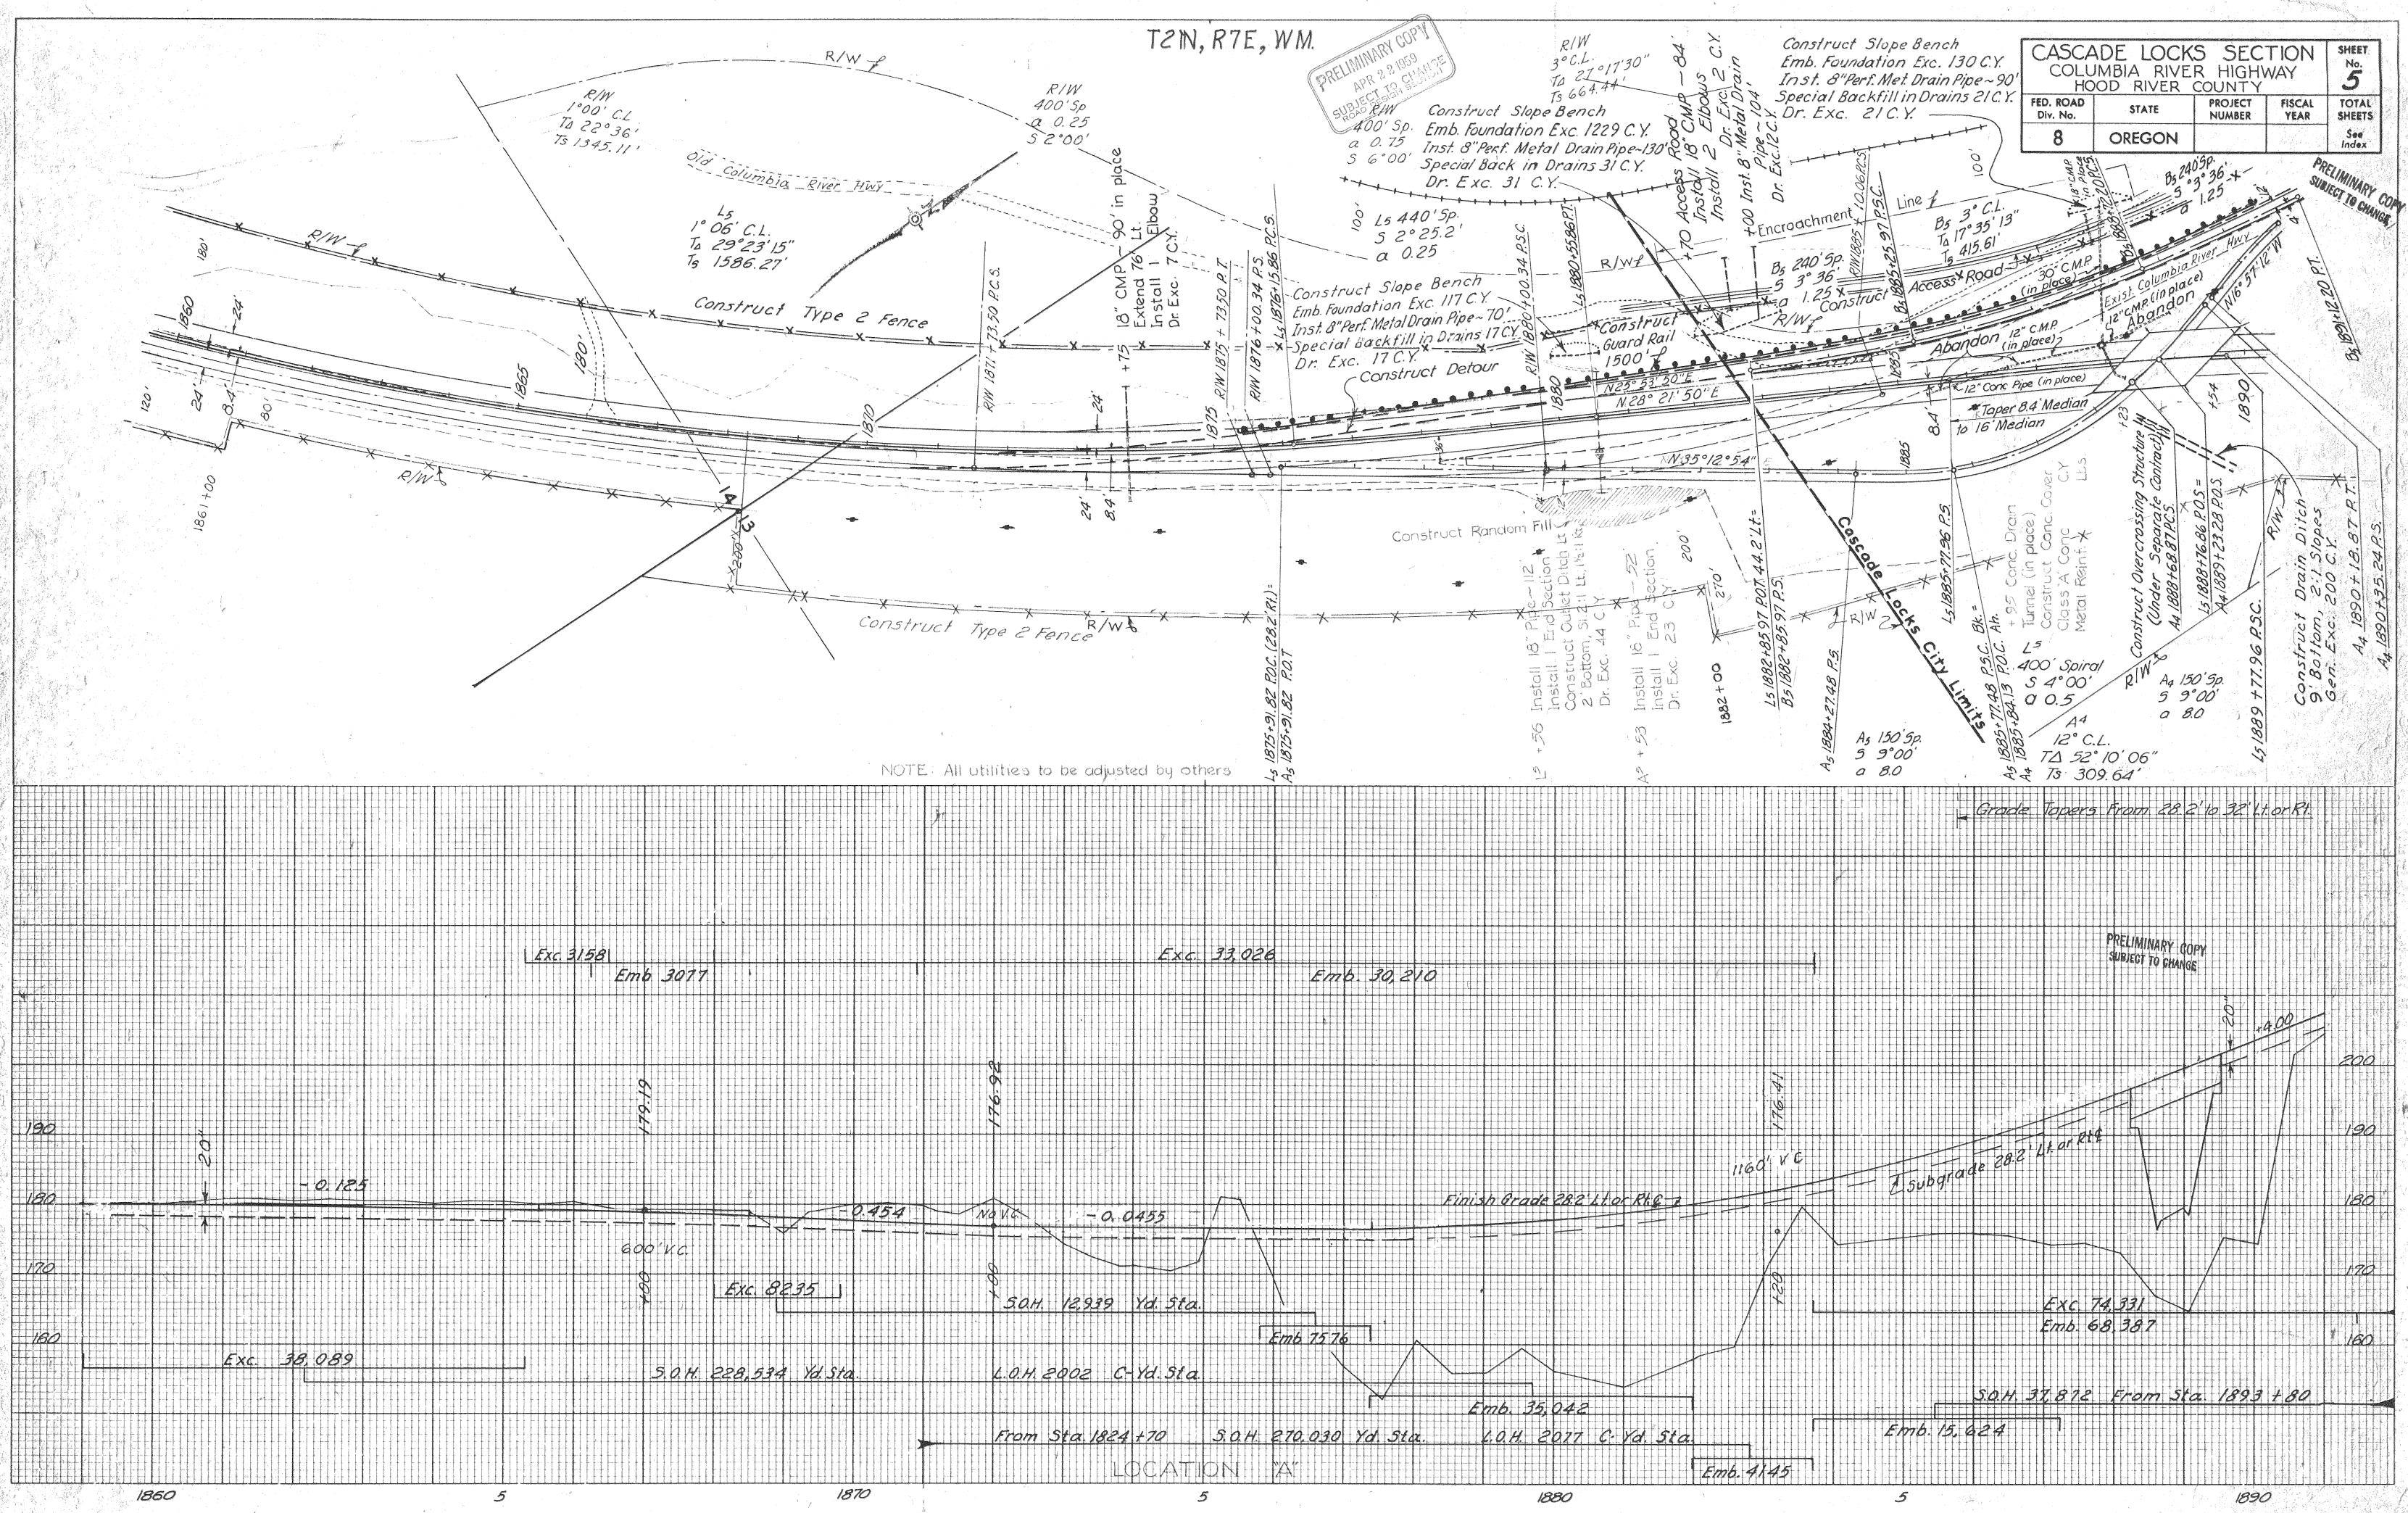

## CASCADE LOCKS SECTION

COLUMBIA RIVER HIGHWAY HOOD RIVER COUNTY

CASCADE LOCKS SECTION
COLUMBIA RIVER HIGHWAY
HOOD RIVER COUNTY

FED.ROAD
DIV. No.

STATE
PROJECT FISCAL TOTAL
SHEETS
See
Index

PRELIMINARY COPY SUBJECT TO CHANGE