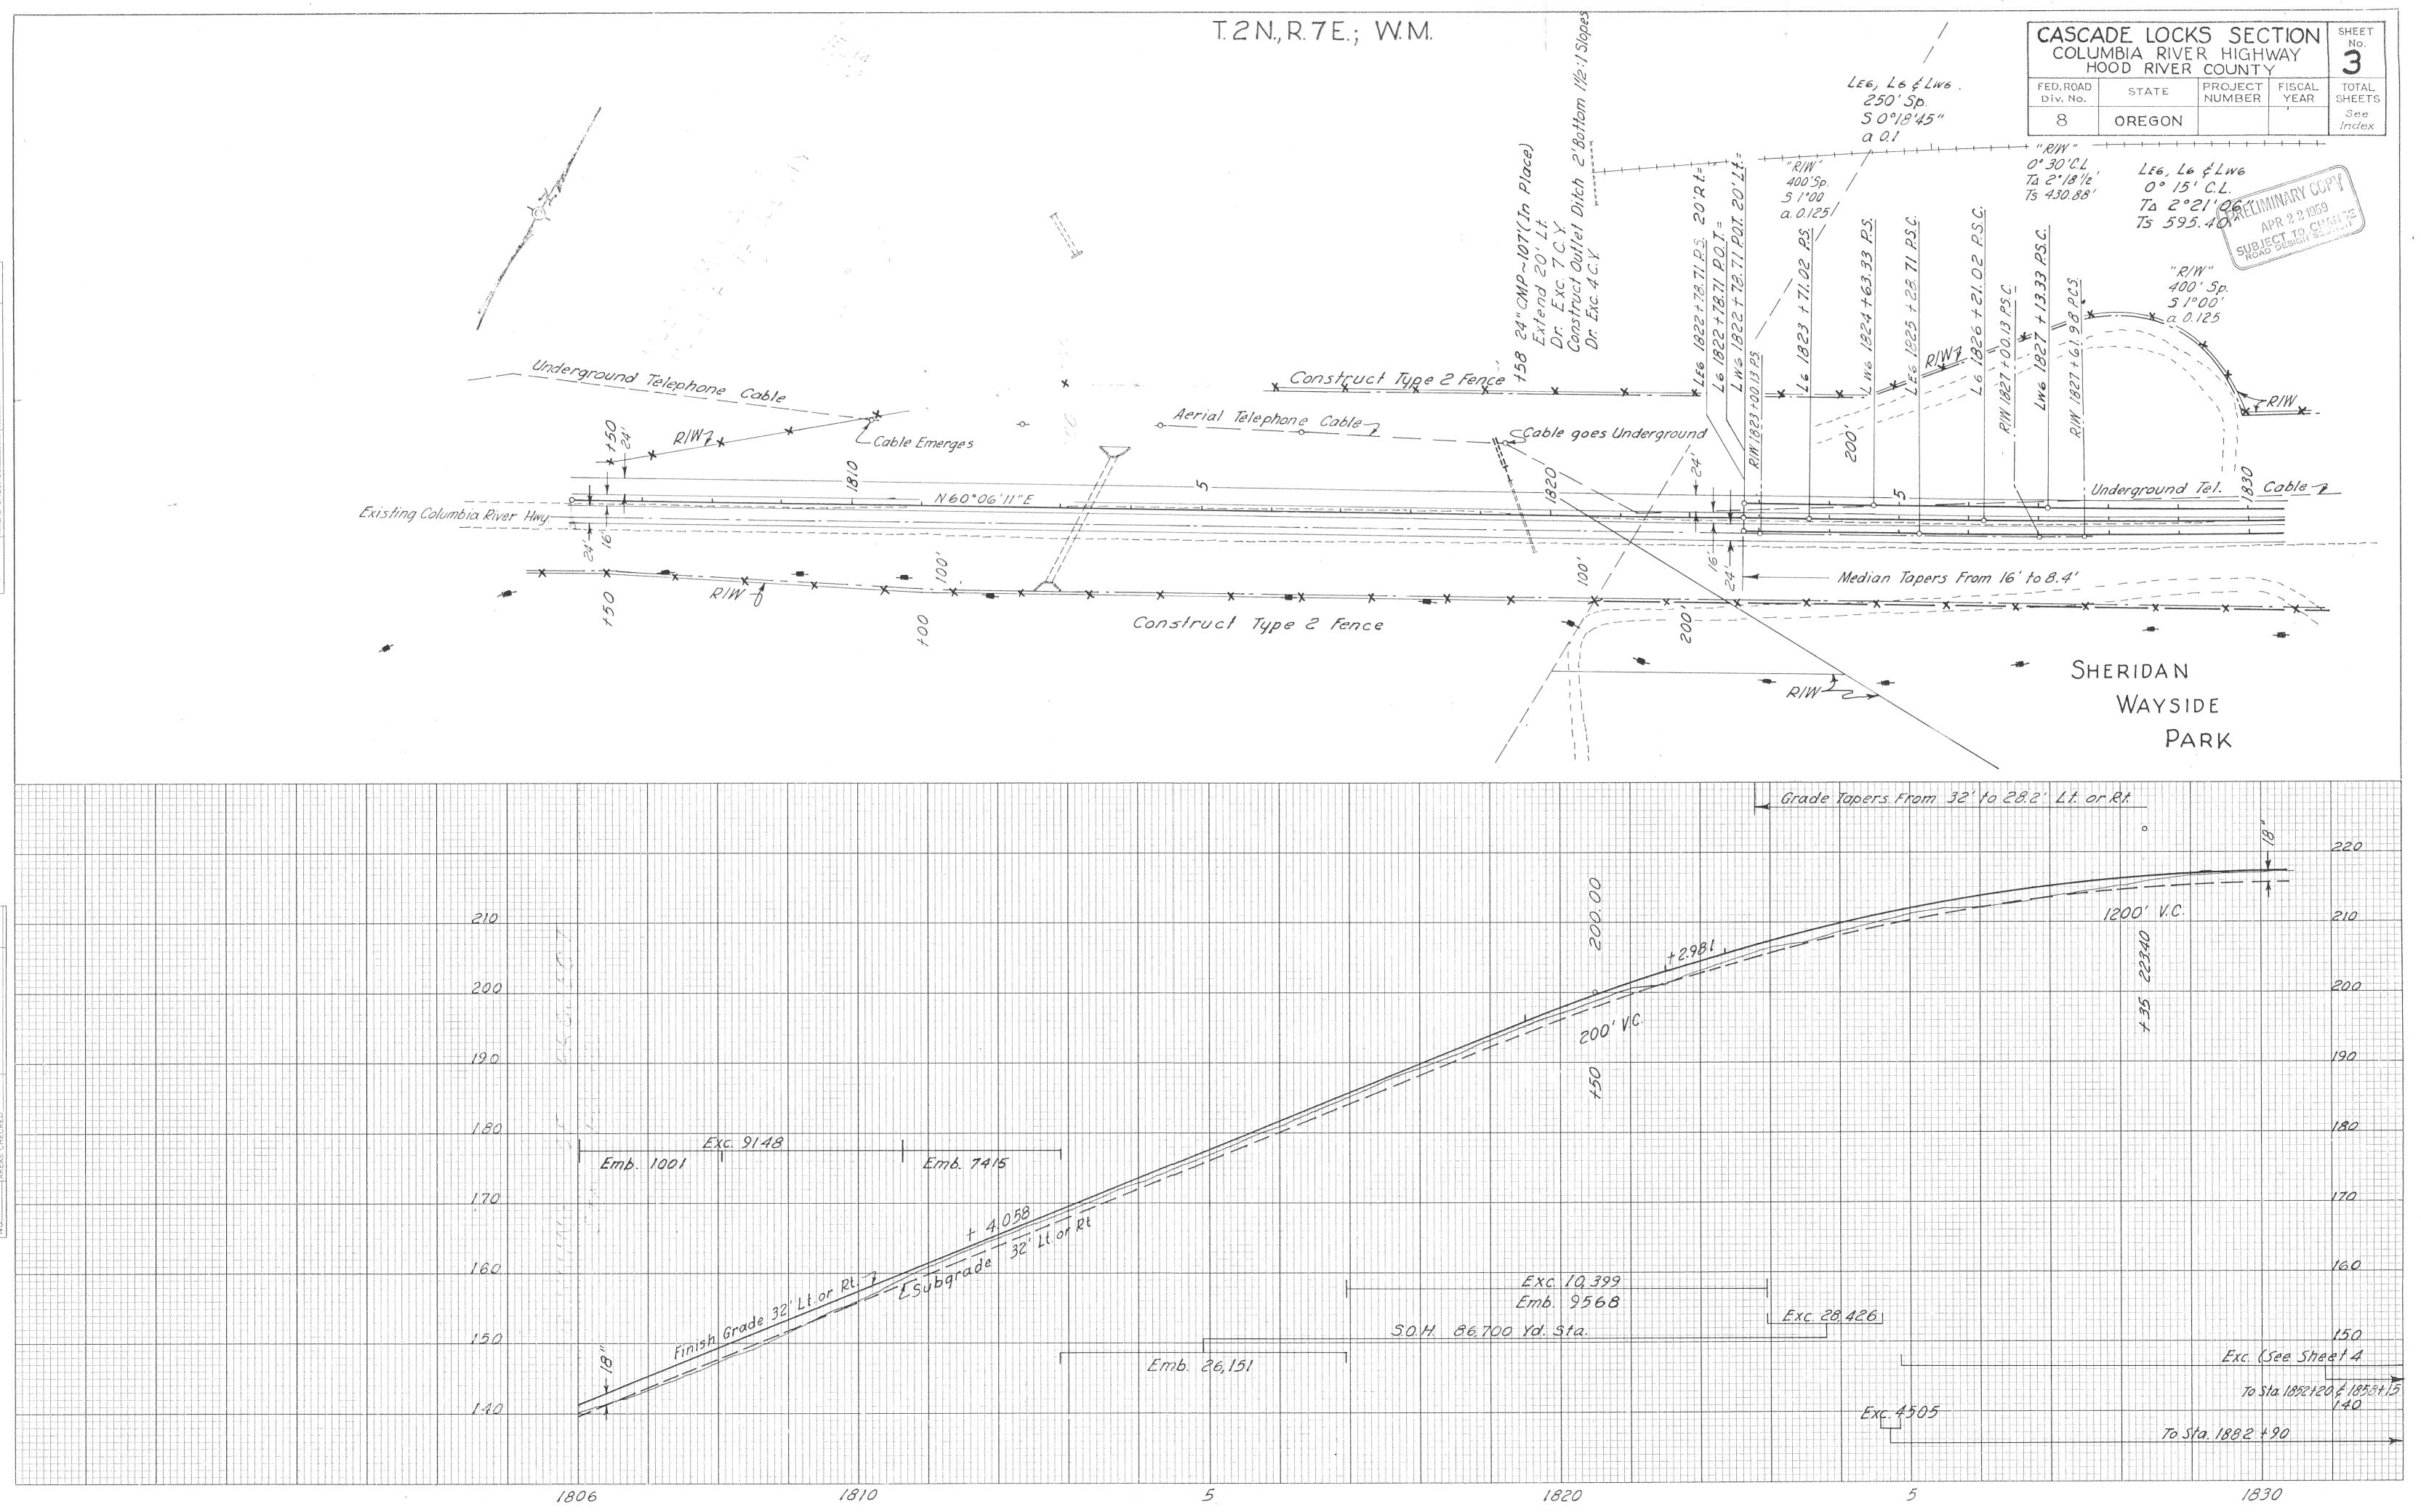

## CASCADE LOCKS SECTION

COLUMBIA RIVER HIGHWAY HOOD RIVER COUNTY

CASCADE LOCKS SECTION
COLUMBIA RIVER HIGHWAY
HOOD RIVER COUNTY

FED.ROAD
DIV. No.

STATE
PROJECT FISCAL TOTAL
SHEETS
See
Index

PRELIMINARY COPY SUBJECT TO CHANGE