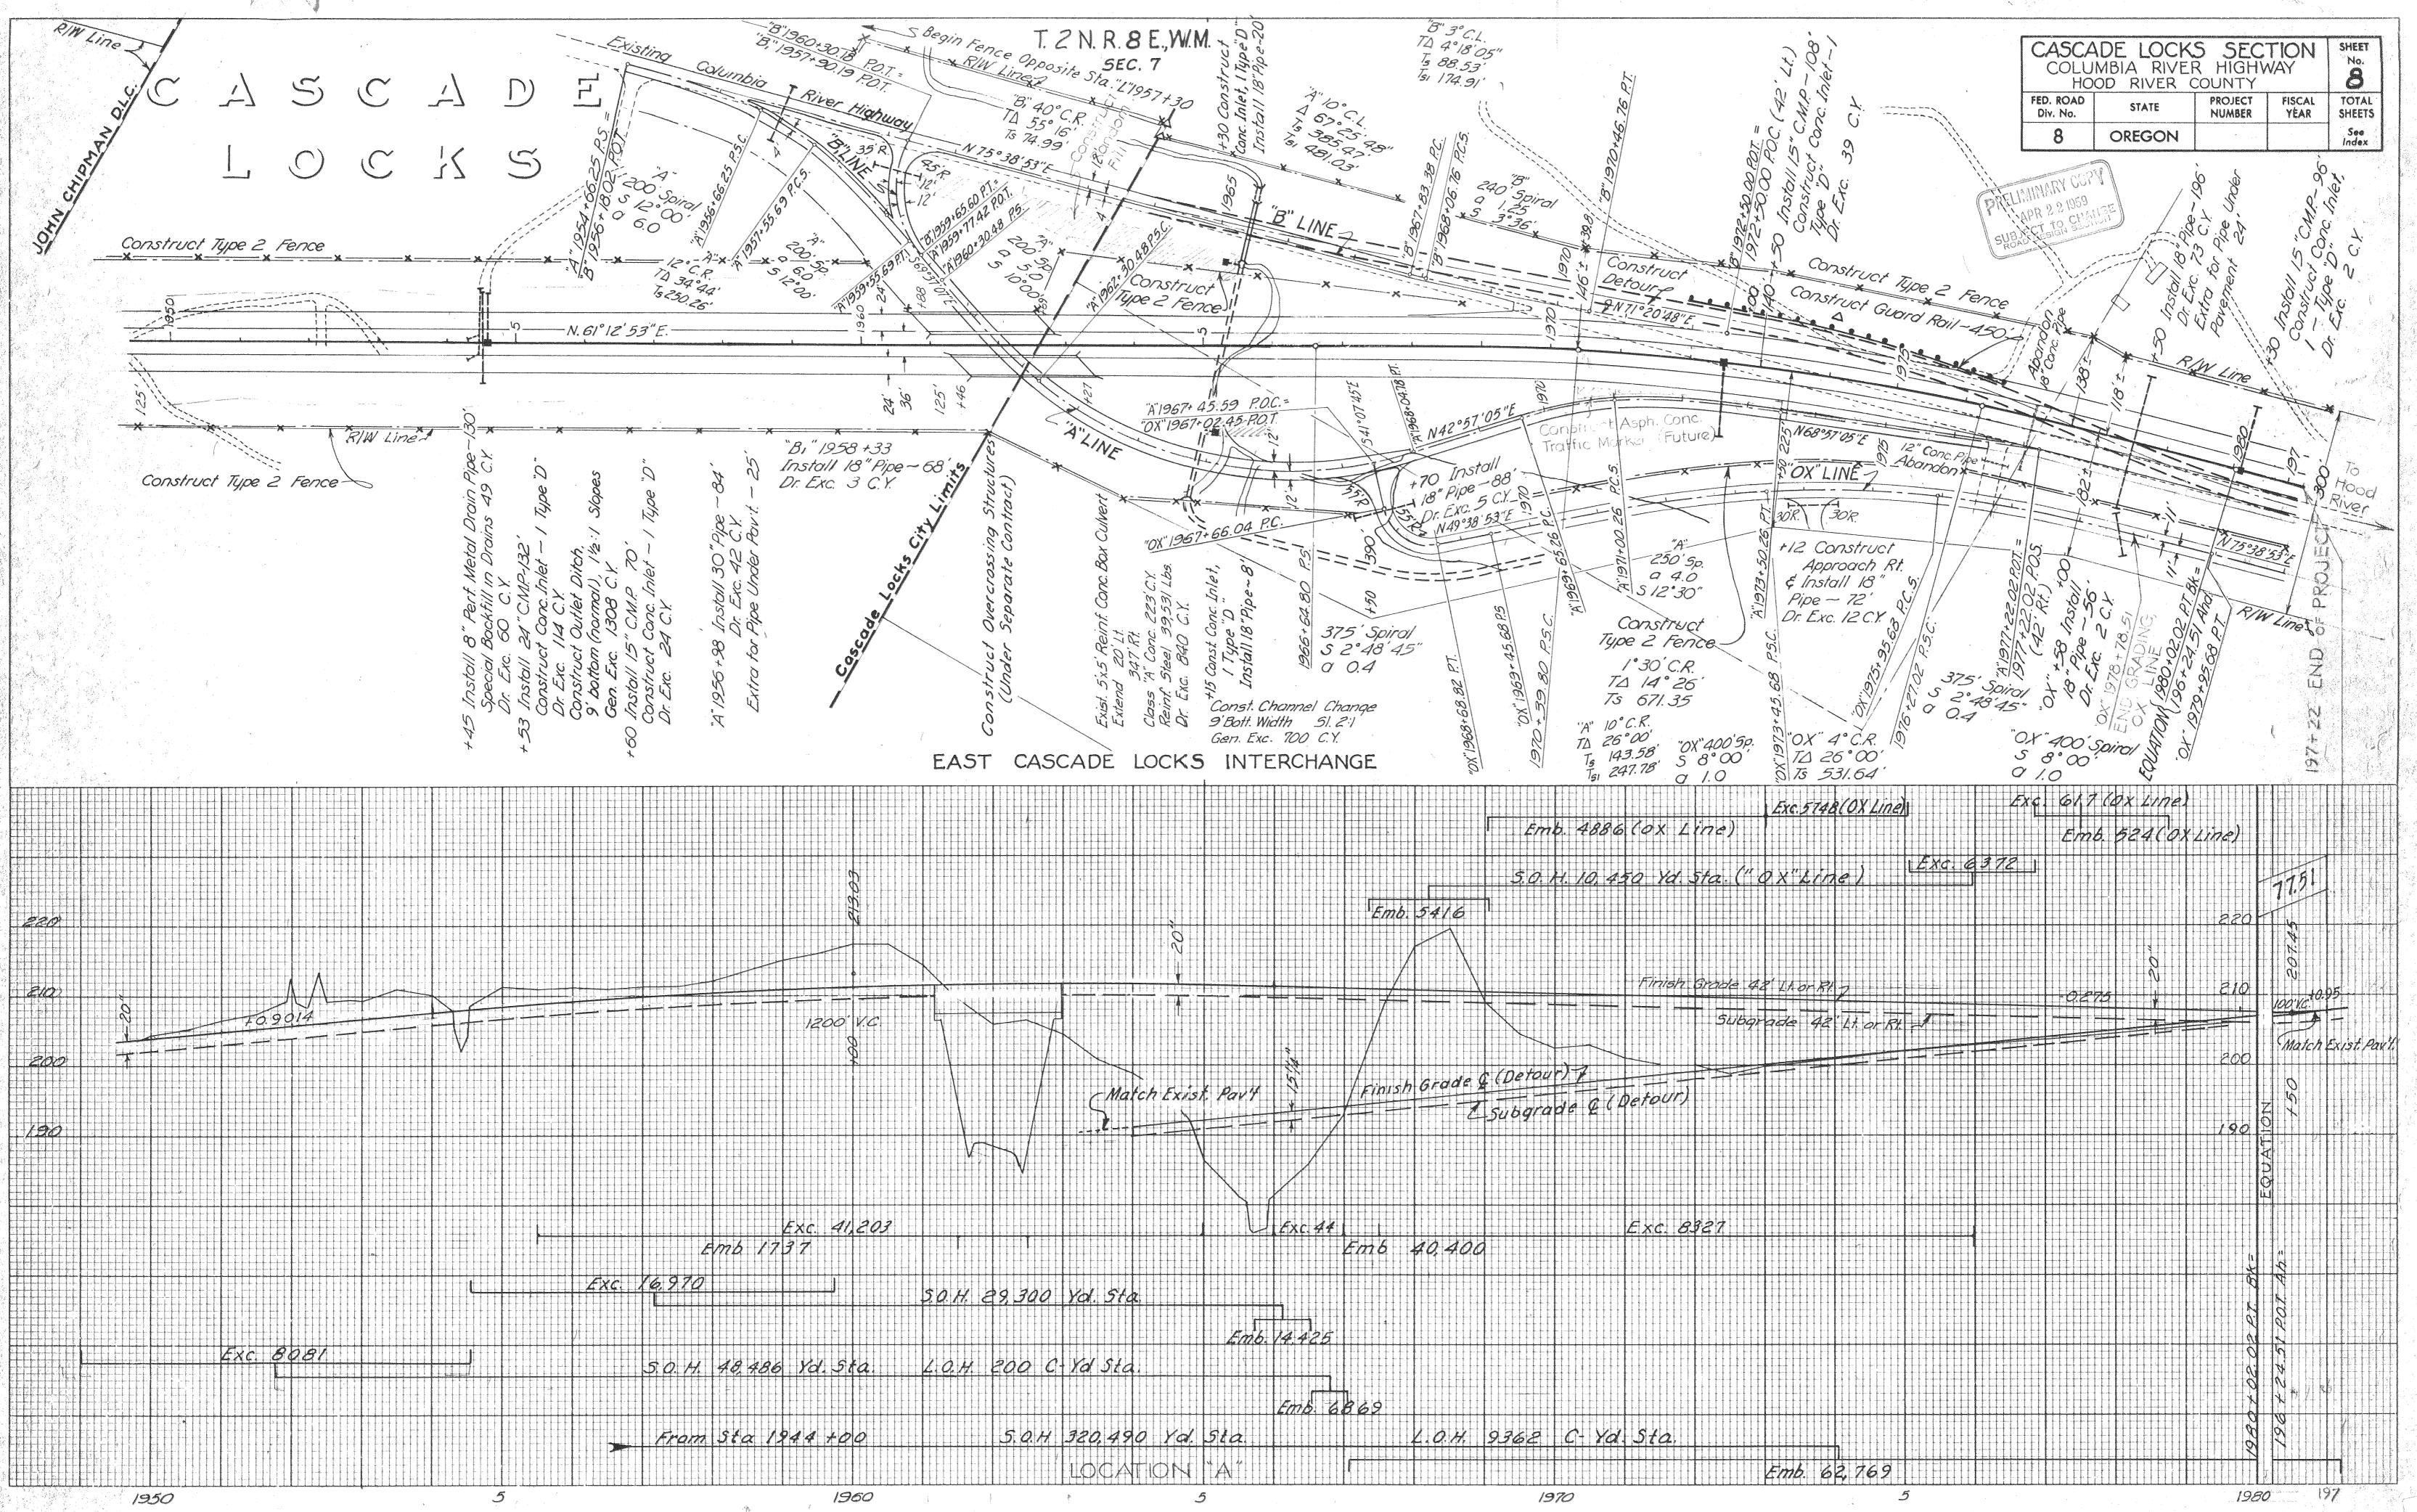

## CASCADE LOCKS SECTION

COLUMBIA RIVER HIGHWAY HOOD RIVER COUNTY

CASCADE LOCKS SECTION
COLUMBIA RIVER HIGHWAY
HOOD RIVER COUNTY

FED.ROAD
DIV. No.

STATE
PROJECT FISCAL TOTAL
SHEETS
See
Index

PRELIMINARY COPY SUBJECT TO CHANGE