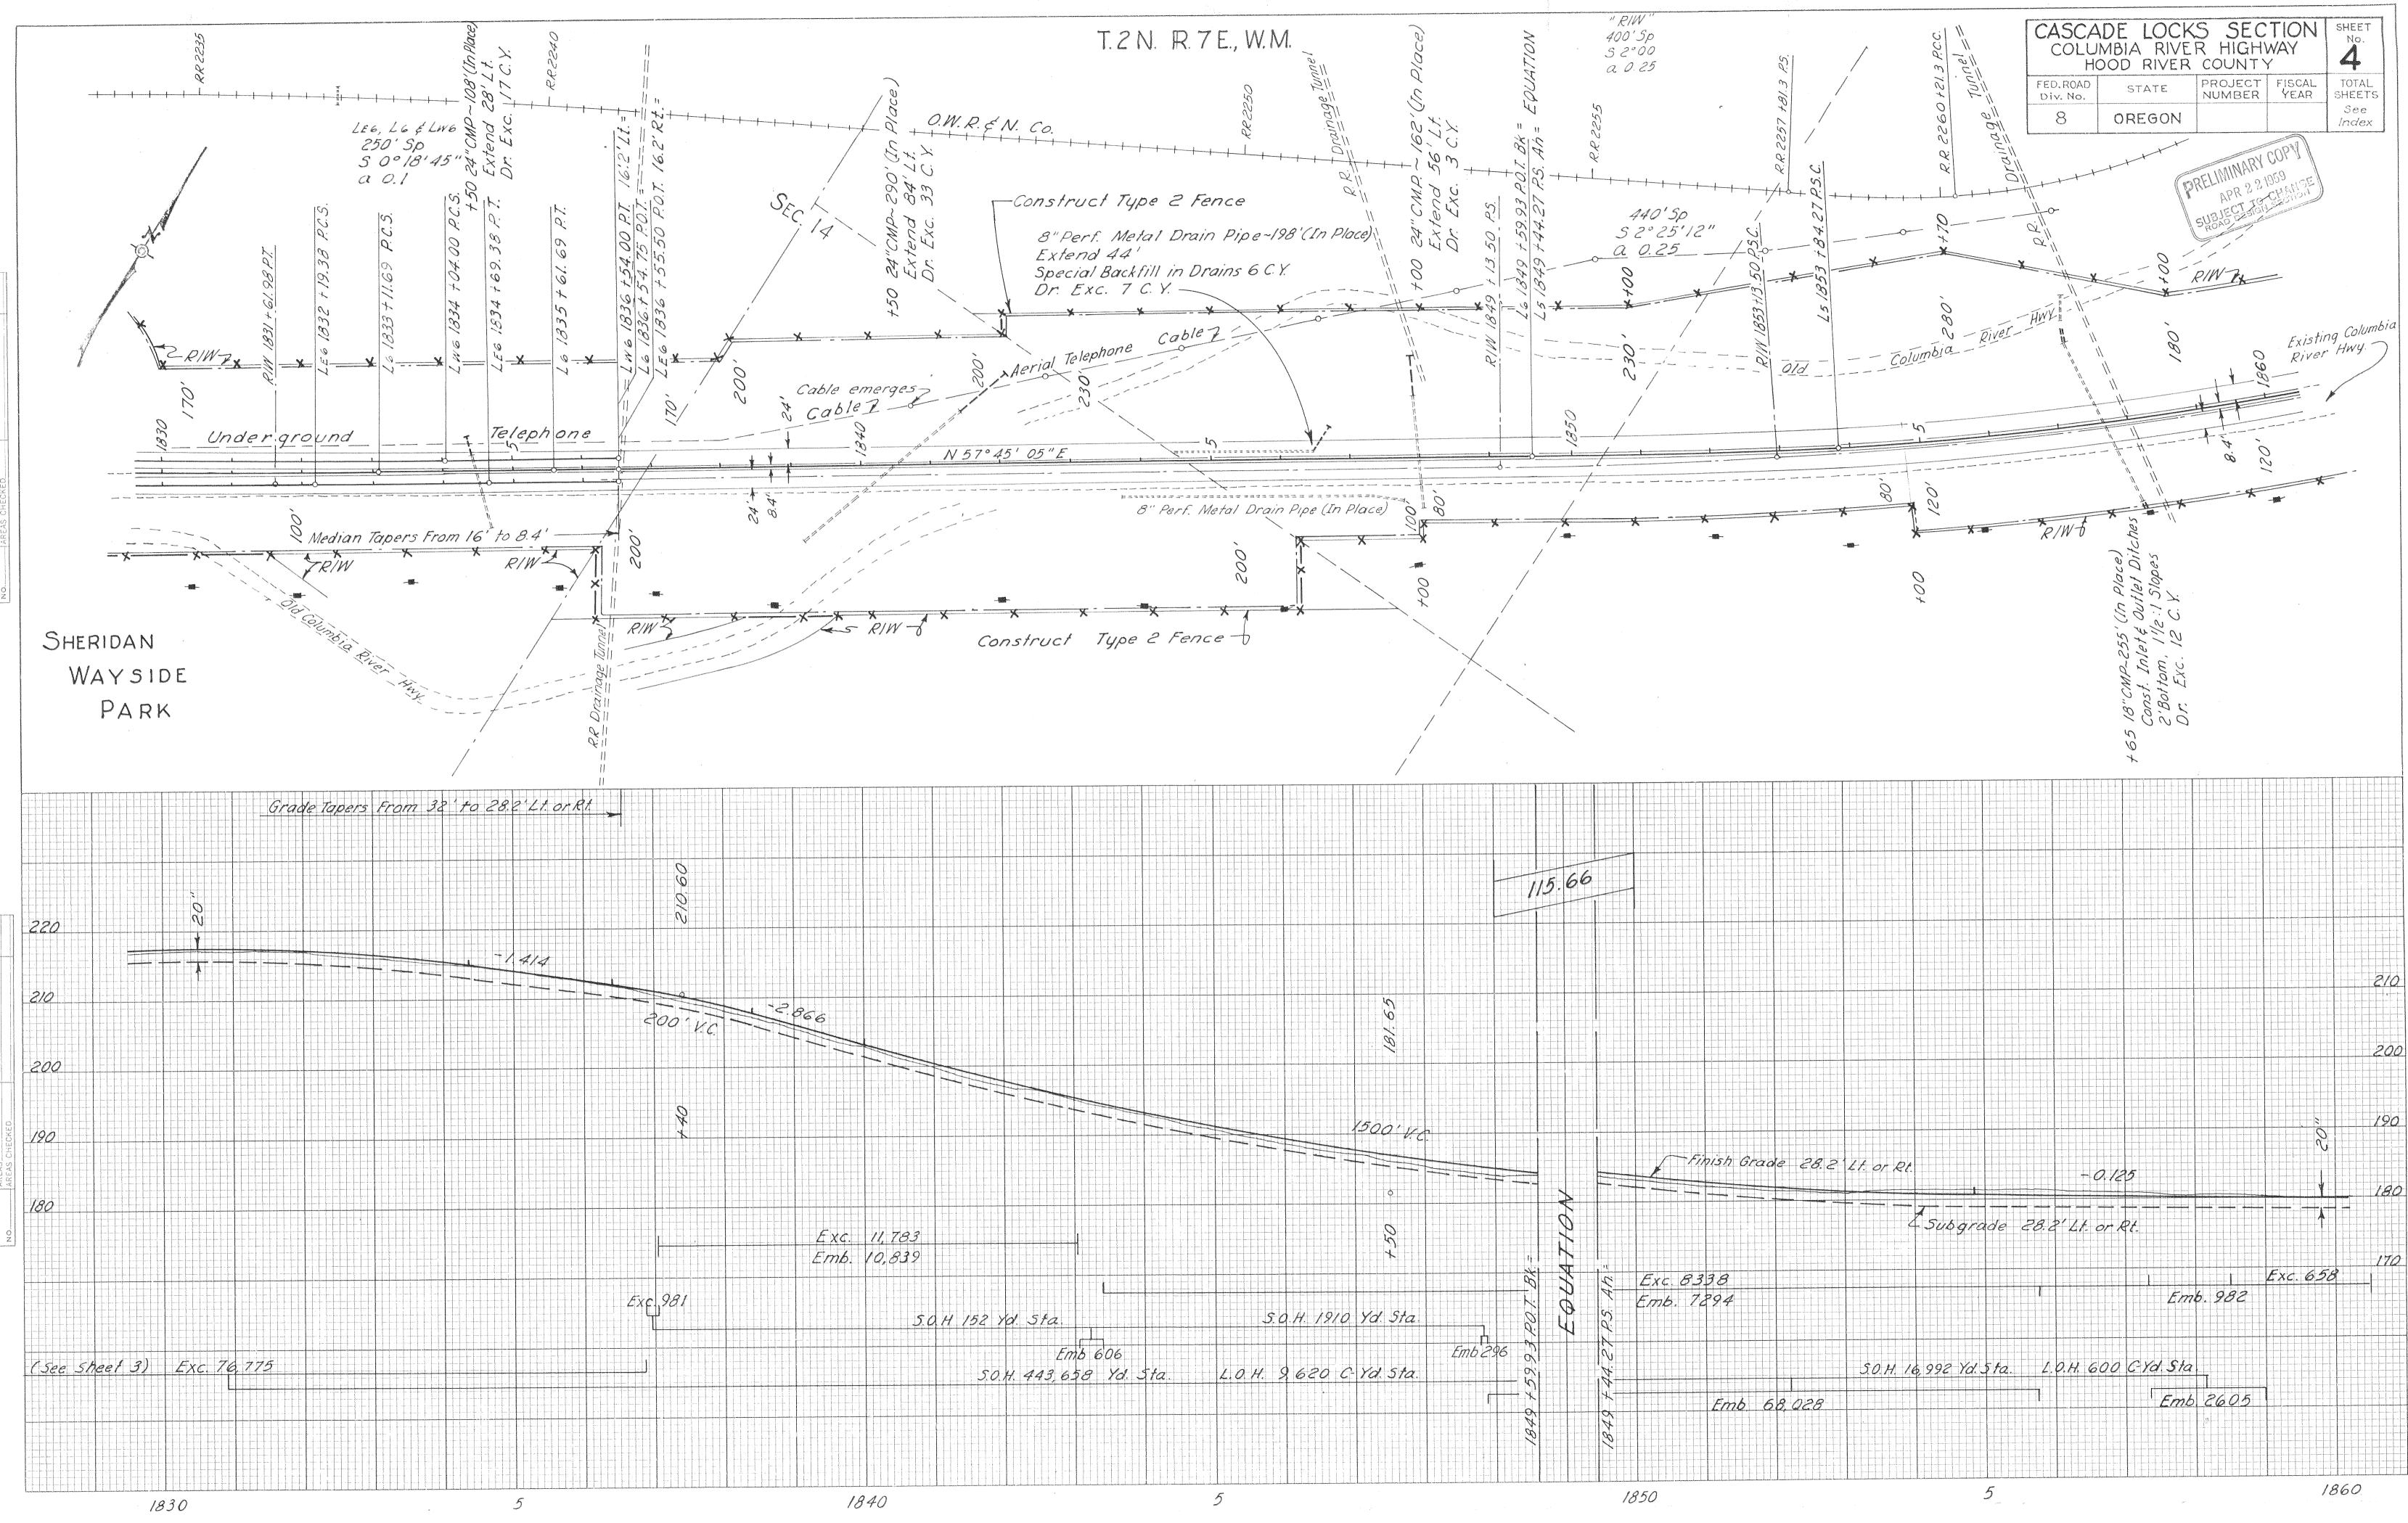

## CASCADE LOCKS SECTION

COLUMBIA RIVER HIGHWAY HOOD RIVER COUNTY

CASCADE LOCKS SECTION
COLUMBIA RIVER HIGHWAY
HOOD RIVER COUNTY

FED.ROAD
DIV. No.

STATE
PROJECT FISCAL TOTAL
SHEETS
See
Index

PRELIMINARY COPY SUBJECT TO CHANGE