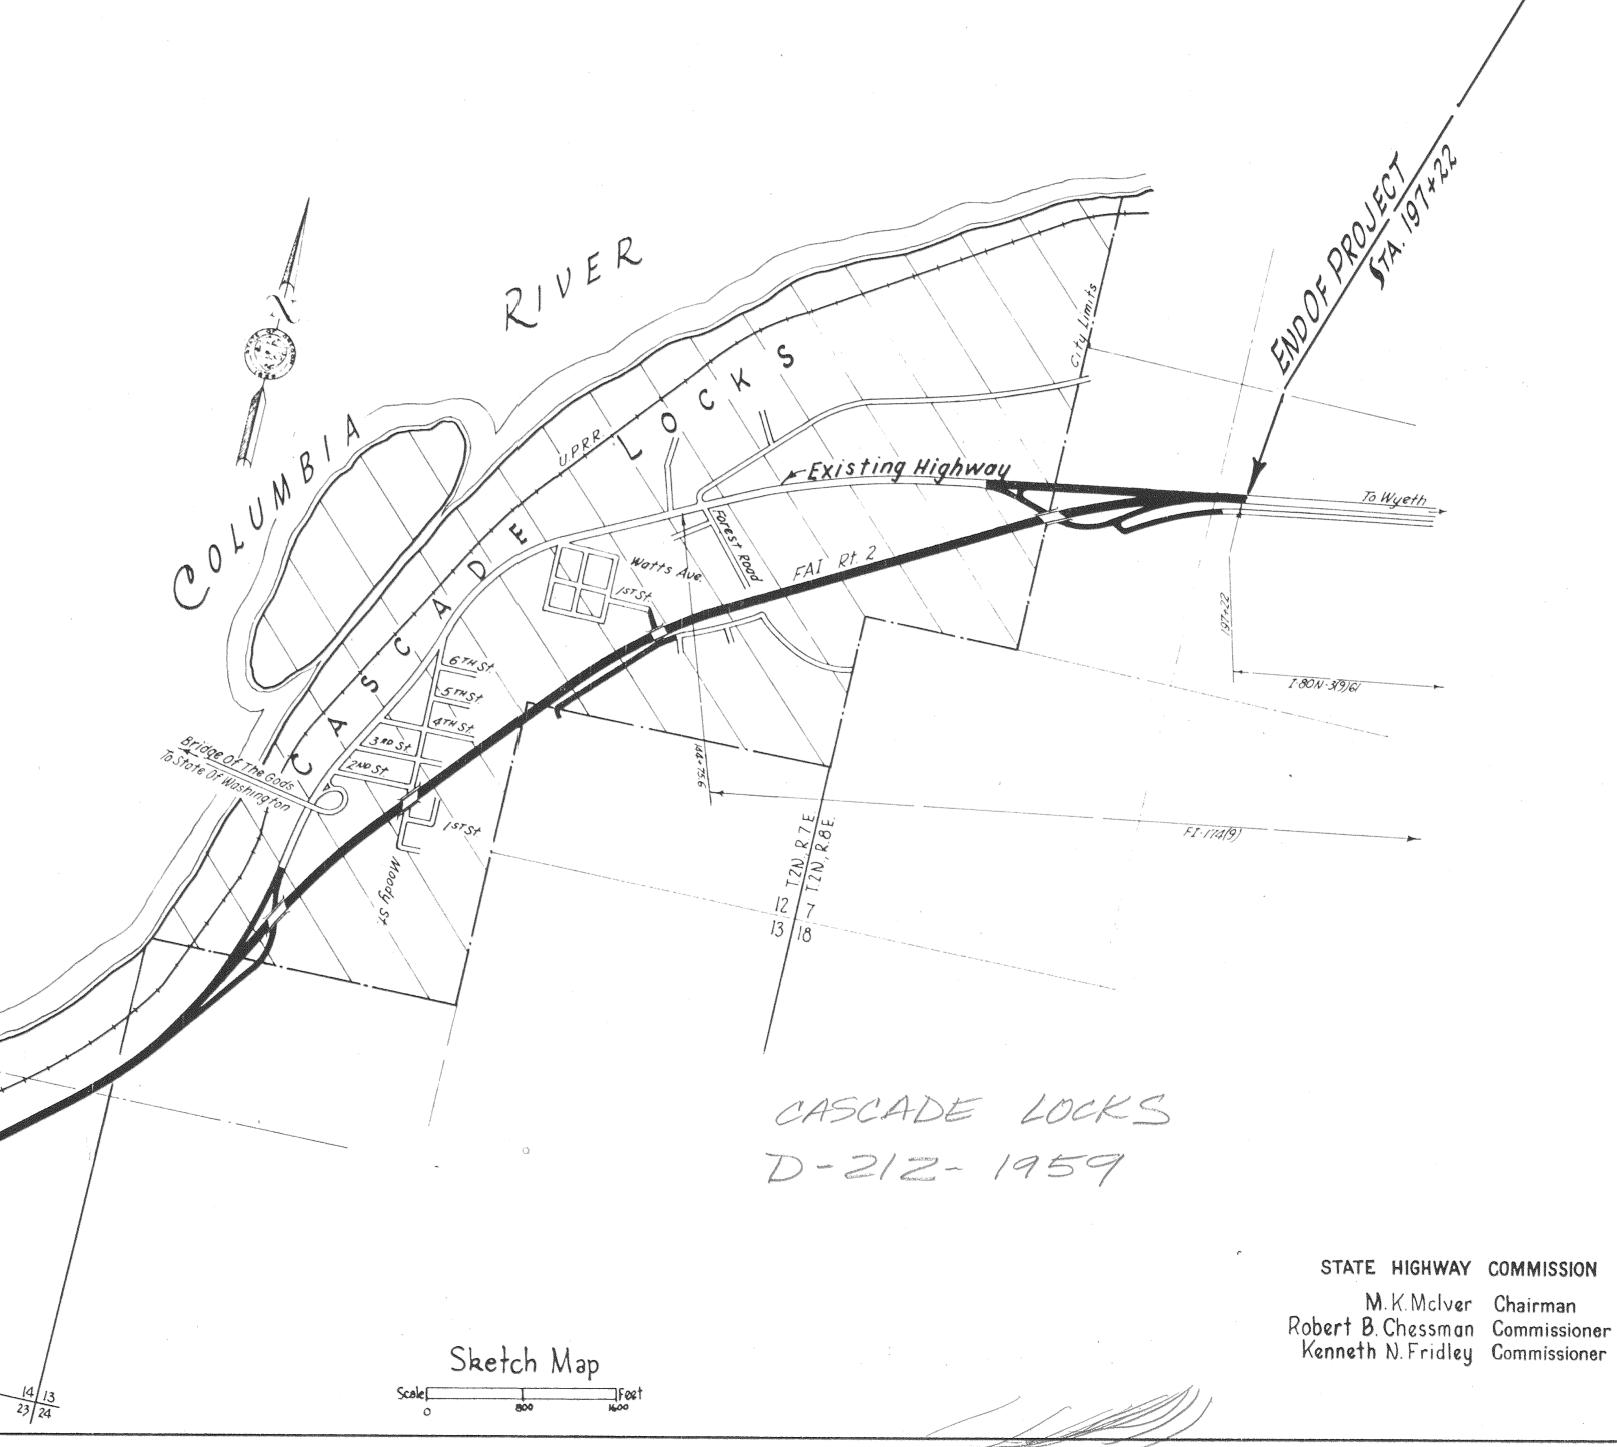

## CASCADE LOCKS SECTION

COLUMBIA RIVER HIGHWAY HOOD RIVER COUNTY

CASCADE LOCKS SECTION
COLUMBIA RIVER HIGHWAY
HOOD RIVER COUNTY

FED.ROAD
DIV. No.

STATE
PROJECT FISCAL TOTAL
SHEETS
See
Index

PRELIMINARY COPY SUBJECT TO CHANGE