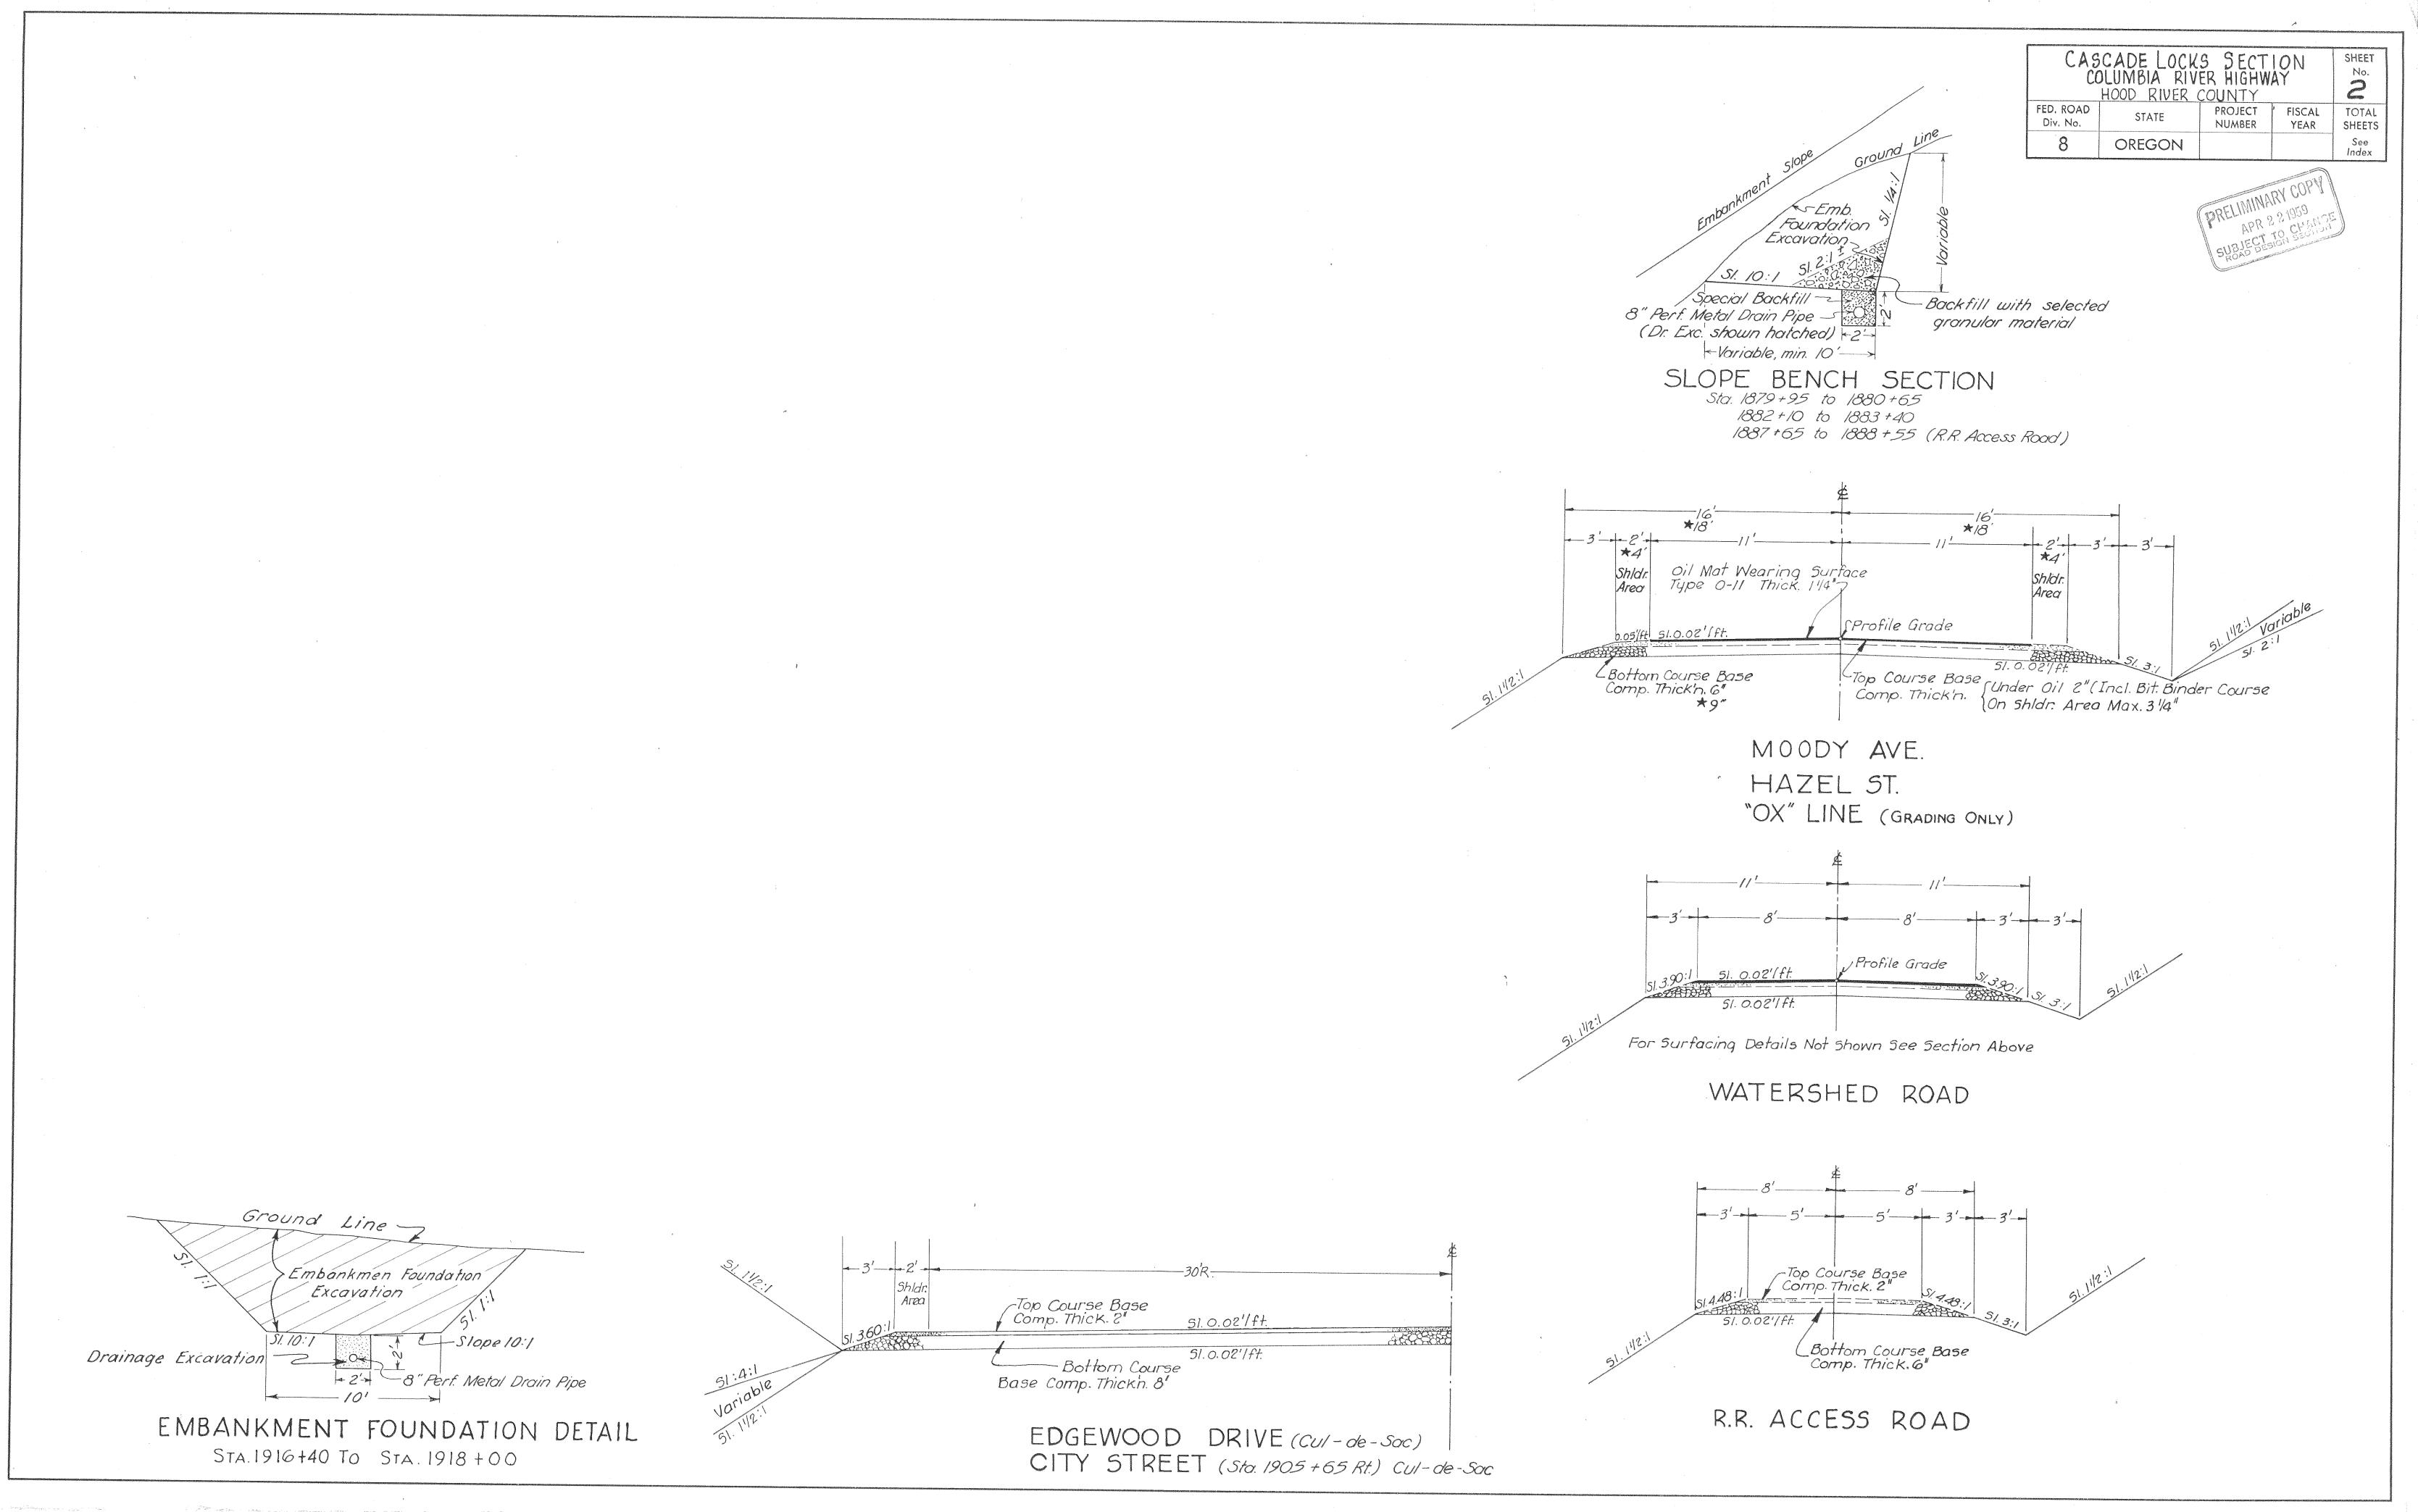

## CASCADE LOCKS SECTION

COLUMBIA RIVER HIGHWAY HOOD RIVER COUNTY

CASCADE LOCKS SECTION
COLUMBIA RIVER HIGHWAY
HOOD RIVER COUNTY

FED.ROAD
DIV. No.

STATE
PROJECT FISCAL TOTAL
SHEETS
See
Index

PRELIMINARY COPY SUBJECT TO CHANGE