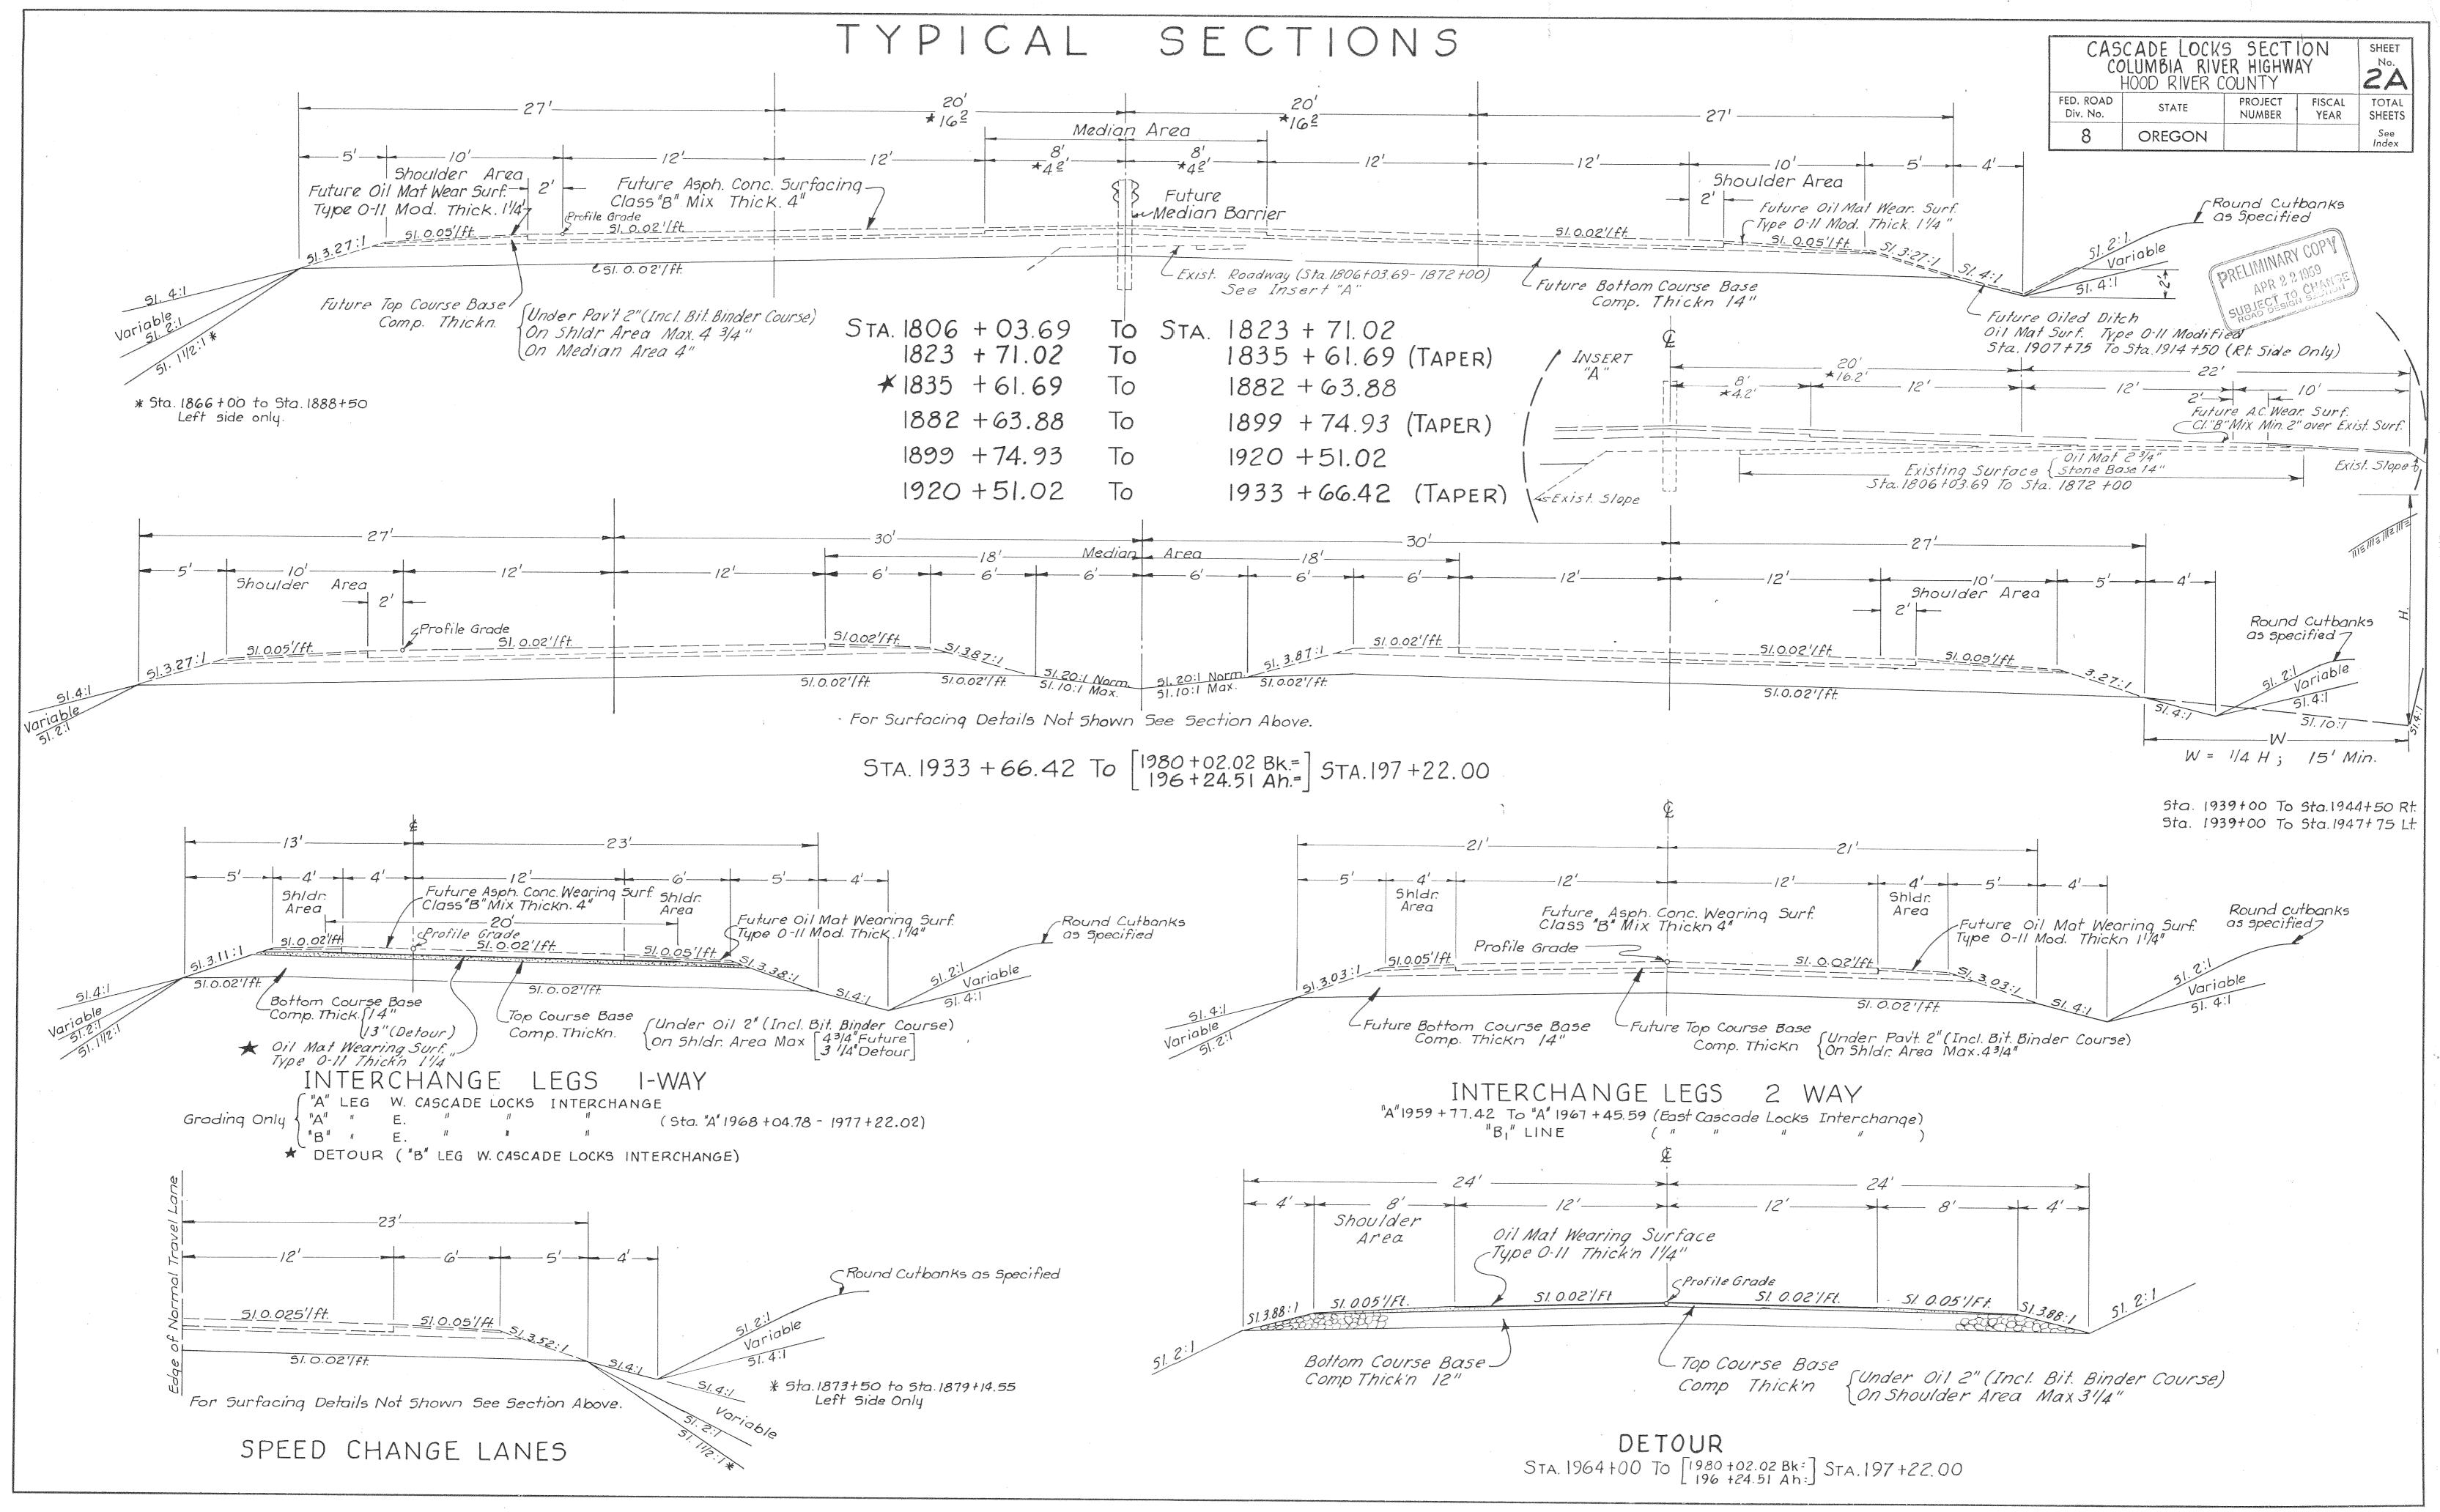

## CASCADE LOCKS SECTION

COLUMBIA RIVER HIGHWAY HOOD RIVER COUNTY

CASCADE LOCKS SECTION
COLUMBIA RIVER HIGHWAY
HOOD RIVER COUNTY

FED.ROAD
DIV. No.

STATE
PROJECT FISCAL TOTAL
SHEETS
See
Index

PRELIMINARY COPY SUBJECT TO CHANGE